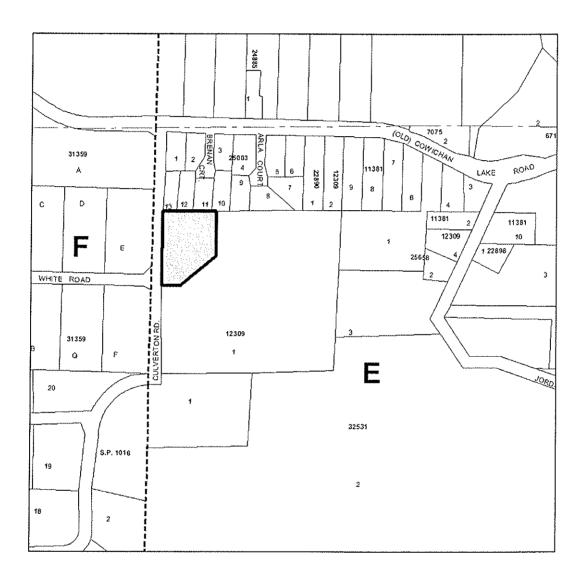

B9 and B10 09-378

It was moved and seconded that "CVRD Bylaw No. 3284 - Area E - Cowichan Station/Sahtlam/Glenora Official Community Plan Amendment Bylaw (Cherry Blossom Estates), 2009", and "CVRD Bylaw No. 3285 - Area E - Cowichan Station/Sahtlam/Glenora Zoning-Amendment Bylaw (Cherry Blossom Estates), 2009", be referred back to Planning and Development Department staff. MOTION CARRIED