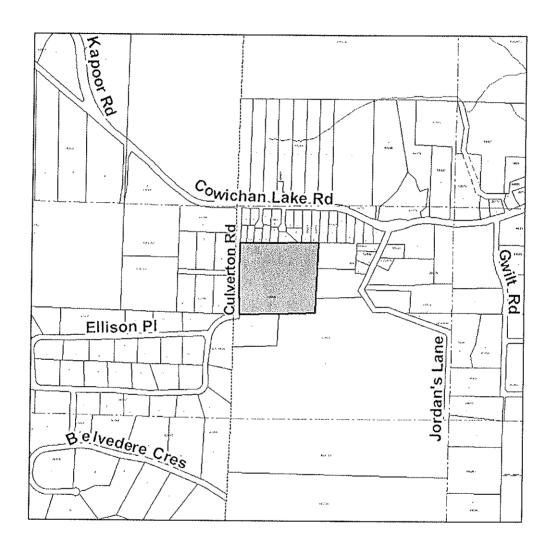

B9 and B10 09-378

It was moved and seconded that "CVRD Bylaw No. 3284 - Area E - Cowichan Station/Sahtlam/Glenora Official Community Plan Amendment Bylaw (Cherry Blossom Estates), 2009", and "CVRD Bylaw No. 3285 - Area E - Cowichan Station/Sahtlam/Glenora Zoning-Amendment Bylaw (Cherry Blossom Estates), 2009", be referred back to Planning and Development Department staff. MOTION CARRIED