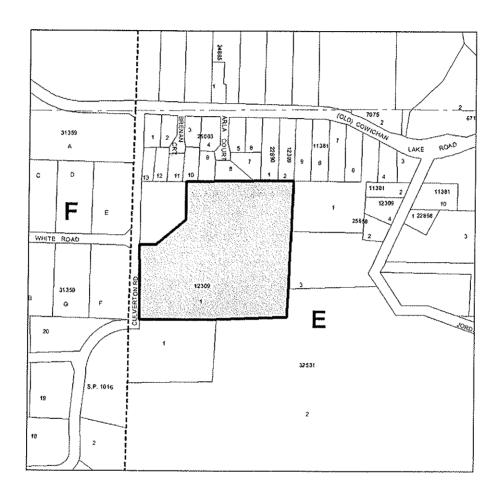

B9 and B10 09-378

It was moved and seconded that "CVRD Bylaw No. 3284 - Area E - Cowichan Station/Sahtlam/Glenora Official Community Plan Amendment Bylaw (Cherry Blossom Estates), 2009", and "CVRD Bylaw No. 3285 - Area E - Cowichan Station/Sahtlam/Glenora Zoning-Amendment Bylaw (Cherry Blossom Estates), 2009", be referred back to Planning and Development Department staff. MOTION CARRIED