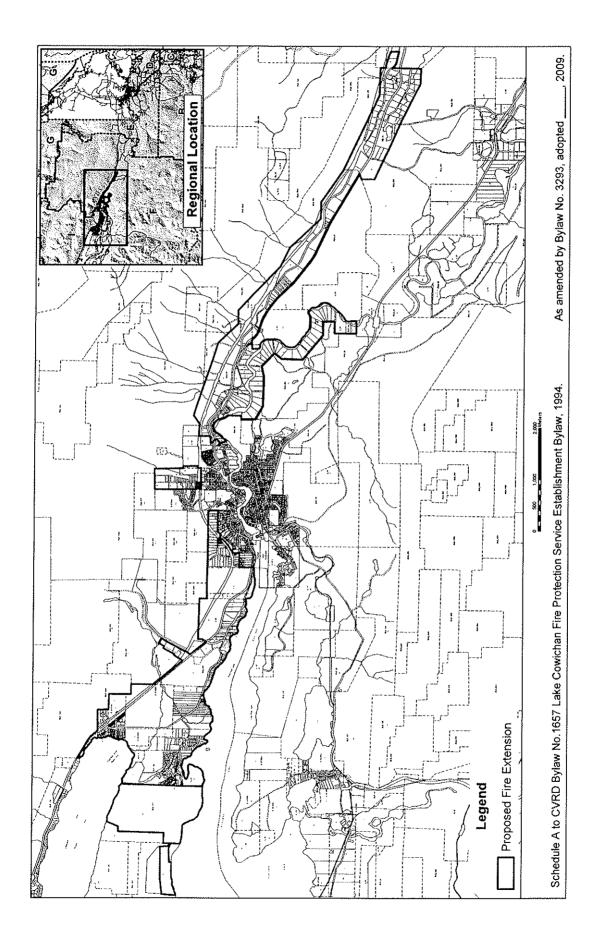

#### 10. **PUBLIC HEARINGS:** PH1 Public Hearing Report and Minutes 48-53 Re: Zoning Amendment Bylaw No. 3274 (Hayes), applicable to Electoral Area B - Shawnigan Lake **BYLAWS:** 11. "CVRD Bylaw No. 2020 - Landclearing Management Regulation Bylaw, B1 54-59 2009", 1st, 2nd and 3rd reading. B1 "CVRD Bylaw No. 2020 - Landclearing Management Regulation Bylaw, 2009", adoption. B2 "CVRD Bylaw No. 3003 - Fireworks Sale and Discharge Regulation 60-63 Bylaw, 2008", 3<sup>rd</sup> reading. "CVRD Bylaw No. 3280 - Dogwood Ridge Water System Service B3 64-66 Establishment Bylaw, 2009", 1<sup>st</sup>, 2<sup>nd</sup> and 3<sup>rd</sup> reading. "CVRD Bylaw No. 3281 - Dogwood Ridge Water System Service Loan B4 67-68 Authorization Bylaw, 2009", 1st, 2nd and 3rd reading. "CVRD Bylaw No. 3286 - Arbutus Ridge Water System Service B5 69-71 Establishment Bylaw, 2009", 1st, 2nd and 3rd reading. "CVRD Bylaw No. 3287 - Arbutus Ridge Water System Service Loan B6 72-73 Authorization Bylaw, 2009", 1st, 2nd and 3rd reading. "CVRD Bylaw No. 3288 - Arbutus Ridge Sewer System Service B7 74-76 Establishment Bylaw, 2009", 1st, 2nd and 3rd reading. "CVRD Bylaw No. 3289 - Arbutus Ridge Sewer System Service Loan B8 77-78 Authorization Bylaw, 2009", 1st, 2nd and 3rd reading. "CVRD Bylaw No. 3290 - Arbutus Ridge Drainage System Service B9 79-81 Establishment Bylaw, 2009", 1st, 2nd and 3rd reading. "CVRD Bylaw No. 3291 - Cowichan Bay Sewer System Service Area B10 82-84 Amendment Bylaw, 2009", 1st, 2nd and 3rd reading. "CVRD Bylaw No. 3292 - Five Year Financial Plan (2009 - 2013) B11 85-101 Amendment Bylaw, 2009", 1st, 2nd and 3rd reading. "CVRD Bylaw No. 3292 - Five Year Financial Plan (2009 - 2013) BI1 Amendment Bylaw, 2009", adoption. B12 "CVRD Bylaw No. 3293 - Lake Cowichan Fire Protection Service Area 102-104 Amendment Bylaw, 2009", 1st, 2nd and 3rd reading.

#### It was moved and seconded

- 1. That the application from the MS Society of Canada to hold their 9<sup>th</sup> annual RONA MS Bike Tour event on August 8<sup>th</sup> and 9<sup>th</sup> in the Cowichan Valley, including having a rest stop in West Shawnigan Lake Provincial Park and a lunch stop in Hecate Park to be approved subject to the following conditions:
  - 1. Proof of a minimum \$2 million liability insurance coverage be provided by the organizers which covers the event and also includes the CVRD as an additional insured;
  - 2. A Course Marshall Plan is submitted prior to the event for CVRD review and approval;
  - 3. Confirmation that there will be appropriate flag persons at all road crossings along sections around West Shawnigan Lake Provincial Park and Hecate Park in Cowichan Bay.
- 2. 1. That the Certificate of Sufficiency confirming that the petitions for inclusion in the Lake Cowichan Fire Protection Service Area is sufficient, be received.
  - 2. That CVRD Bylaw No. 1657 be amended by extending the boundaries of the service area to include the following two properties:
    - District Lot A, VIP 82489, (PID 026-953-315) Owner 711933 BC Ltd.;
    - District Lot 1, Block 117 (except Plan VIP 84239 & Block 180), Plan VIP#82490, (PIC 026-953-374) Owner – Cowichan Lake Holdings
  - 3. That the Lake Cowichan Fire Protection Service Area amendment bylaw be forwarded to the Board for consideration of three readings and adoption.

- 4. That Schedule A to the agreement with the Town of Lake Cowichan to provide fire protection to the Lake Cowichan Protection Service Area, be amended to include the expanded boundary.
- 5. That the Chair and Corporate Secretary be authorized to sign the amended Lake Cowichan Fire Protection Service Area agreement.
- 3. 1. That the Certificate of Sufficiency confirming that the petitions for inclusion in the North Oyster Fire Protection Service Area is sufficient, be received.
  - 2. That it be recommended to the Board that CVRD Bylaw No. 1689 be amended by extending the boundaries of the service area to include the following two properties:
    - District Lot 51, Oyster District, Except the Right of Way of the Esquimalt and Nanaimo Railway Company, Except Part Coloured Red on Plan Deposited Under DD272791, and Except Part Shown Outlined in Red on Plan Deposited Under DD285551 (PID 009-439-714)
    - District Lot 51, Oyster District, Shown Coloured in Red on Plan Deposited Under DD272791 (PID 000-879-185).
- 5. That the procedure section of the Parks Commission Bylaws for Areas A, C, D, G and I be amended to include the election of a Co-Chair.
- 6. That a letter be forwarded to BC Hydro requesting them to appoint a designated individual to coordinate responses and claims by residents of Electoral Area F respecting the recent hydro power surge and resultant damages.

## Your Electoral Area Services Committee reports and recommends as follows:

- 1. That staff be authorized to prepare a Reserve Fund Expenditure Bylaw authorizing the expenditure of a maximum of \$10,000 from Reserve Fund Bylaw #1301 [Malahat Fire Protection Specified (Local Service) Area Machinery and Equipment Reserve Fund Establishment Bylaw #1, 1990], for the purpose of acquiring an imaging camera, and that the bylaw be forwarded to the Board for consideration of three readings and adoption.
- 2. 1. That CVRD Bylaw No. 3293 Lake Cowichan Fire Protection Service Area Amendment Bylaw, 2009, be forwarded to the Board for consideration of three readings and adoption.
  - 2. That CVRD Bylaw No. 3294 North Oyster Local Service (Fire Protection) Area Amendment Bylaw, 2009, be forwarded to the Board for consideration of three readings and adoption.
- 3. That a Reserve Fund Expenditure Bylaw be prepared authorizing the expenditure of no more than \$40,000 from the Community Parks General Reserve Fund (Area F Cowichan Lake South/Skutz Falls) for the purpose of completing the dismantling of the old store building in Mesachie Lake Park and installation of lighting in Central Park; and that the Bylaw be forwarded to the Board for consideration of three readings and adoption.
- 4. That Director Cossey and two other Directors, who have not had the opportunity to attend a FCM in the past, be invited to attend the FCM 2010 Conference.
- 5. That CVRD Development Application Procedures and Fees Bylaw No. 3275 be forwarded to the Regional Board for consideration of Three Readings and Adoption.
- 6. That Application No. 5400-04 Proposed Closure of Mill Bay Road (MoT File No. 2009-04276) be recommended without objection to the Ministry of Transportation and Infrastructure.
- 7. That Application No. 5400-04 proposed Closure of Heald Road (MoT File No. 2008-00055) be recommended without objection to the Ministry of Transportation and Infrastructure.