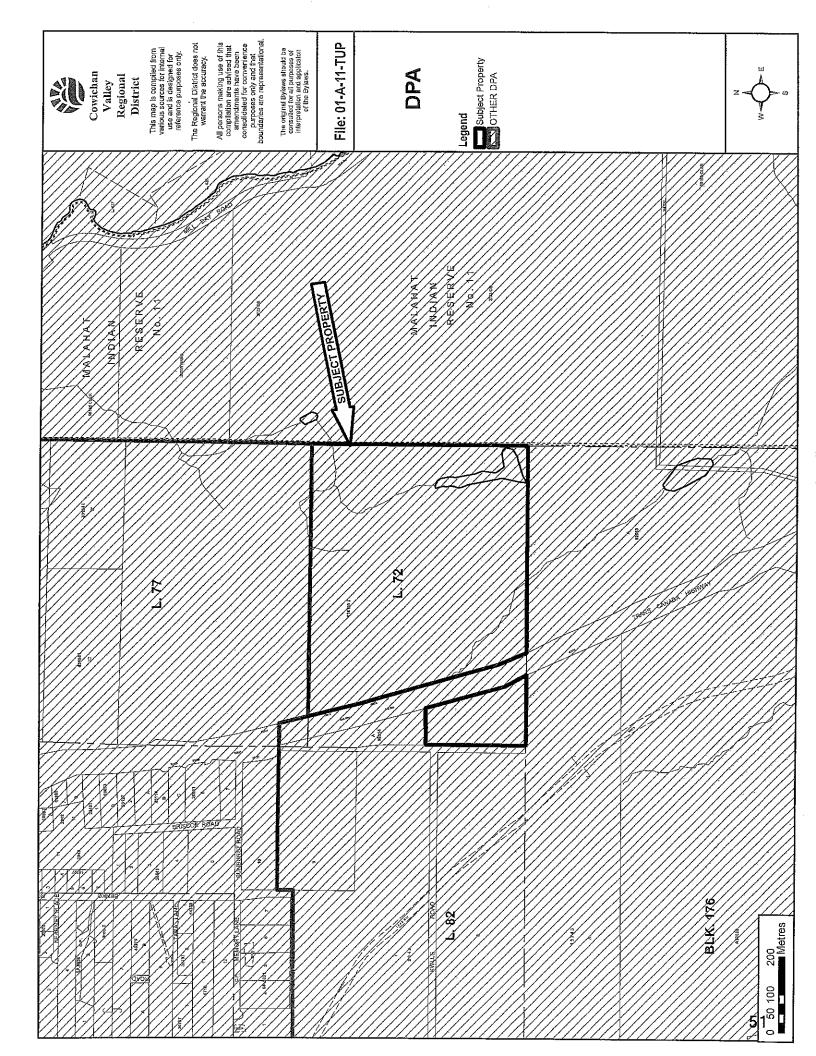

5 metres                                                        | 30 metres                                                                    |
| Interior Side                | 3.0 metres                                                        | 15 metres                                                                    |
| Exterior Side                | 4.5 metres                                                        | 15 metres                                                                    |
| Rear                         | 7.5 metres                                                        | 15 metres                                                                    |

# (c) Minimum Parcel Size

Subject to Part 13, the minimum parcel size in the F-1 Zone is 80 hectares.

























MALAHAT HOLDINGS LTD
QUARRY MINING SECTIONS

Scale: 1 / 1,100 Horizontal and Vertical



100 m Datum J

122 CANTERING TO THE STATE OF T

«درازازدر درورورازدر المراجعة المراجعة المراجعة المراجعة المراجعة المراجعة المراجعة المراجعة المراجعة المراجعة

Excavated took over

SECTION D.D

SECTION G-G

MALAHAT HOLDINGS LTD
OUARRY RECLAIMATION SECTIONS
SCALE: 1/1,000 Horizontal and Vertical





Front Access Gate



**Bocky Knoll** 



#### COWICHAN VALLEY REGIONAL DISTRICT

#### TEMPORARY USE PERMIT

|          |                             | NO:   | 1-A-11TUP      |  |
|----------|-----------------------------|-------|----------------|--|
|          |                             | DATE: | March 27, 2012 |  |
| TO:      | Malahat Holdings Ltd        |       |                |  |
| AD