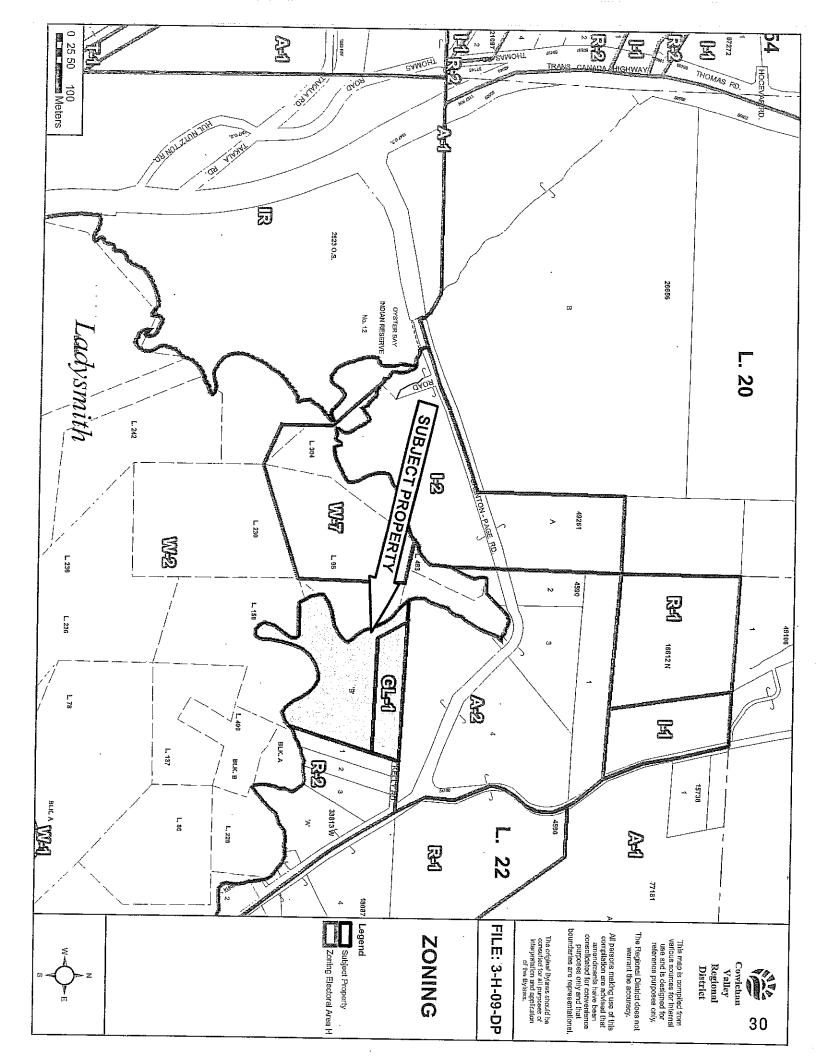

F 2010.

Tom Anderson, MCIP

General Manager, Planning and Development Department

NOTE: Subject to the terms of this Permit, if the holder of this Permit does not substantially start any construction within 2 years of its issuance, this Permit will lapse.

I HEREBY CERTIFY that I have read the terms and conditions of the Development Permit contained herein. I understand and agree that the Cowichan Valley Regional District has made no representations, covenants, warranties, guarantees, promises or agreements (verbal or otherwise) with PEGGY AND DOUG KOLOSOFF other than those contained in this Permit.

| -7    | 1/   | 10 | in the | -9 |
|-------|------|----|--------|----|
| Sign  | 7    |    | ,      |    |
| DIGHT | atui | е  |        |    |

Owner/Agent

Data

Witness

Occupation

Date







# STAFF REPORT

# ELECTORAL AREA SERVICES COMMITTEE MEETING OF APRIL 3, 2012

DATE:

March 28, 2012

FILE NO:

2-F-11 DVP

FROM:

Maddy Koch, Planning Technician

BYLAW No:

2600

SUBJECT:

Development Variance Permit Application 2-F-11 DVP

(Stan Van Basten)

# Recommendation/Action:

That the application by Stan Van Basten to vary Section 3.22 of Zoning Bylaw No. 2600 on Lot 34, Section 35, Renfrew District, (situate in Cowichan Lake District), Plan 40628 by reducing the minimum setback from a water course from 15 metres to 3 metres for the purpose of constructing a cantilevered deck and dormers be approved.

# Relation to the Corporate Strategic Plan: N/A

Financial Impact: (Reviewed by Finance Division: N/A)

# Background:

To consider an application to vary the setback from a wa