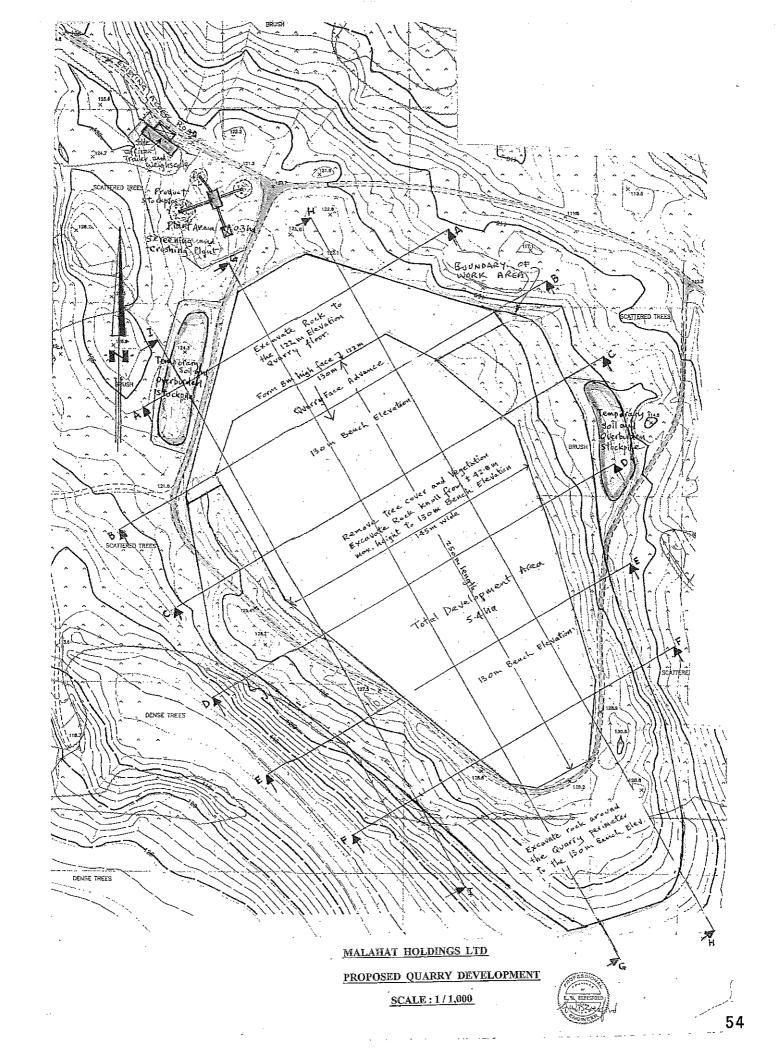

es                                                        | 30 metres                                                                    |
| Interior Side                | 3.0 metres                                                        | 15 metres                                                                    |
| Exterior Side                | 4.5 metres                                                        | 15 metres                                                                    |
| Rear                         | 7.5 metres                                                        | 15 metres                                                                    |

# (c) Minimum Parcel Size

Subject to Part 13, the minimum parcel size in the F-1 Zone is 80 hectares.

























MALAHAT HOLDINGS LTD
QUARRY MINING SECTIONS

Scale: 1 / 1,100 Horizontal and Vertical



100 m Datum J

122 CANTERING TO THE STATE OF T

«درازازدر درورورازدر المراجعة المراجعة المراجعة المراجعة المراجعة المراجعة المراجعة المراجعة المراجعة المراجعة

Excavated took over

SECTION D.D

SECTION G-G

MALAHAT HOLDINGS LTD
OUARRY RECLAIMATION SECTIONS
SCALE: 1/1,000 Horizontal and Vertical





Front Access Gate



**Bocky Knoll** 



#### COWICHAN VALLEY REGIONAL DISTRICT

#### TEMPORARY USE PERMIT

|          |                             | NO:   | 1-A-11TUP      |  |
|----------|-----------------------------|-------|----------------|--|
|          |                             | DATE: | March 27, 2012 |  |
| TO:      | Malahat Holdings Ltd        |       |                |  |
| ADDRESS: