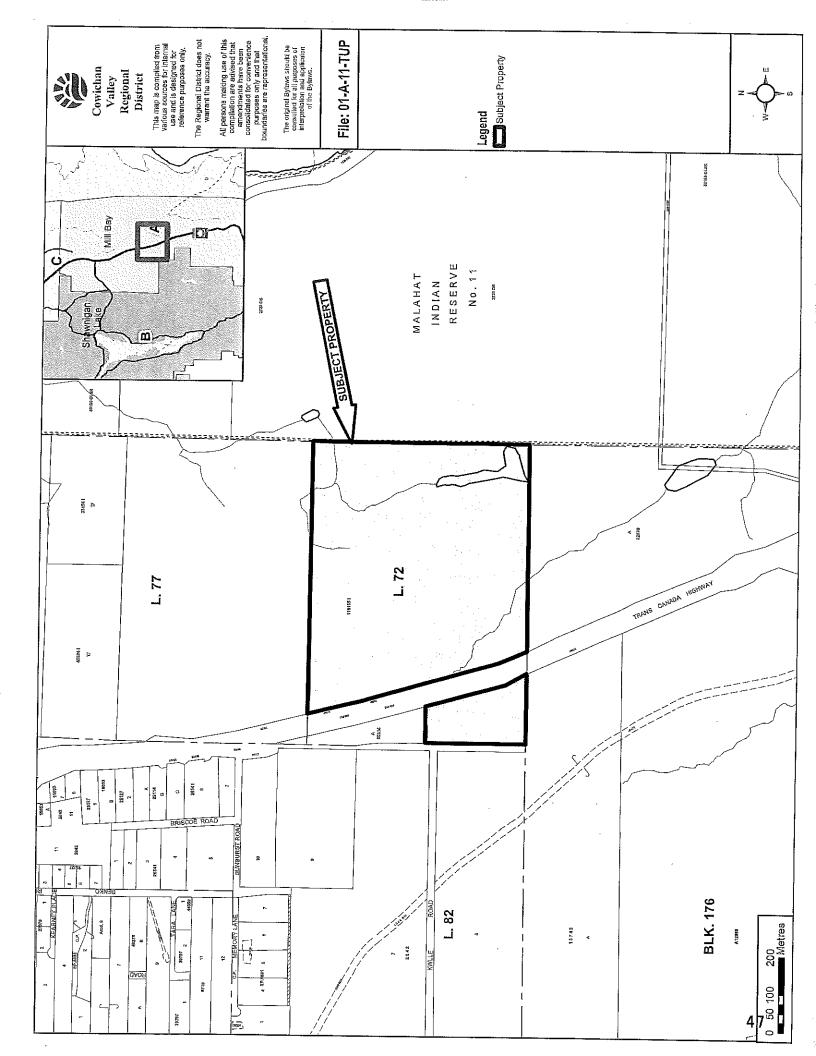

| 7.5 metres                                                        | 30 metres                                                                    |
| Interior Side                | 3.0 metres                                                        | 15 metres                                                                    |
| Exterior Side                | 4.5 metres                                                        | 15 metres                                                                    |
| Rear                         | 7.5 metres                                                        | 15 metres                                                                    |

# (c) Minimum Parcel Size

Subject to Part 13, the minimum parcel size in the F-1 Zone is 80 hectares.

























MALAHAT HOLDINGS LTD
QUARRY MINING SECTIONS

Scale: 1 / 1,100 Horizontal and Vertical



100 m Datum J

122 CANTERING TO THE STATE OF T

«درازازدر درورورازدر المراجعة المراجعة المراجعة المراجعة المراجعة المراجعة المراجعة المراجعة المراجعة المراجعة

Excavated took over

SECTION D.D

SECTION G-G

MALAHAT HOLDINGS LTD
OUARRY RECLAIMATION SECTIONS
SCALE: 1/1,000 Horizontal and Vertical





Front Access Gate



**Bocky Knoll** 



#### COWICHAN VALLEY REGIONAL DISTRICT

#### TEMPORARY USE PERMIT

|          |                             | NO:   | 1-A-11TUP      |  |
|----------|-----------------------------|-------|----------------|--|
|          |                             | DATE: | March 27, 2012 |  |
| TO:      | Malahat Holdings Ltd        |       |