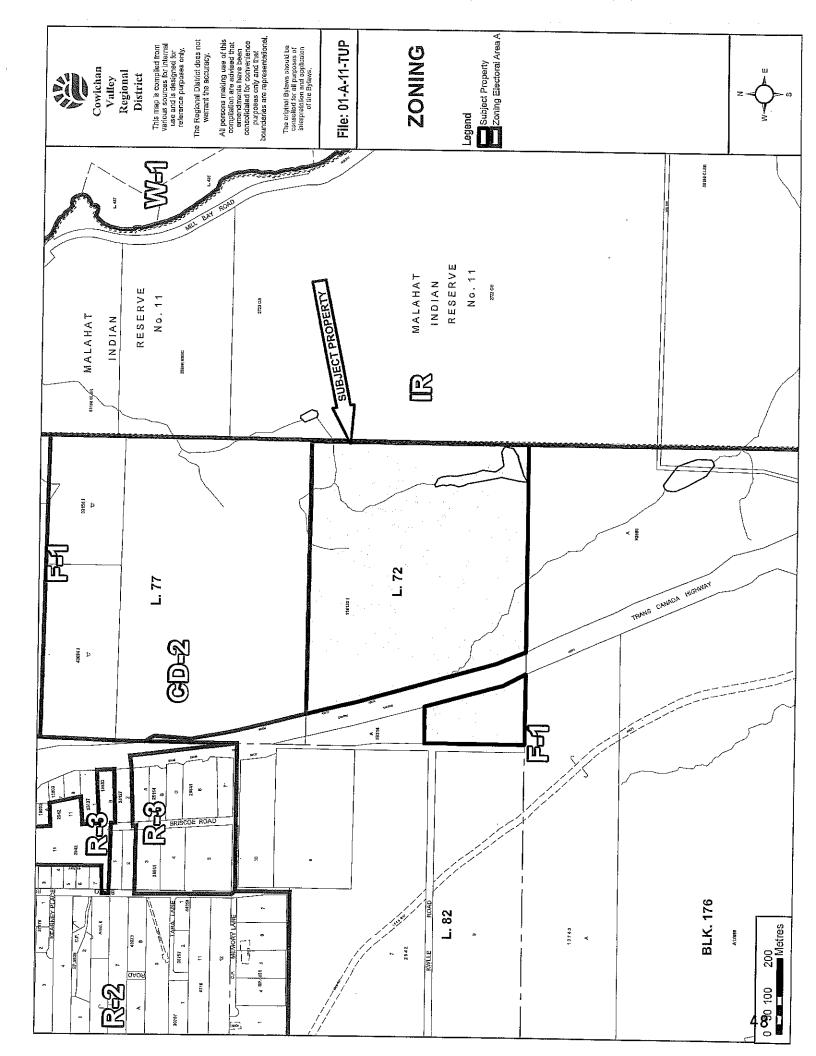

| 7.5 metres                                                        | 30 metres                                                                    |
| Interior Side                | 3.0 metres                                                        | 15 metres                                                                    |
| Exterior Side                | 4.5 metres                                                        | 15 metres                                                                    |
| Rear                         | 7.5 metres                                                        | 15 metres                                                                    |

# (c) Minimum Parcel Size

Subject to Part 13, the minimum parcel size in the F-1 Zone is 80 hectares.

























MALAHAT HOLDINGS LTD
QUARRY MINING SECTIONS

Scale: 1 / 1,100 Horizontal and Vertical



100 m Datum J

122 CANTERING TO THE STATE OF T

«درازازدر درورورازدر المراجعة المراجعة المراجعة المراجعة المراجعة المراجعة المراجعة المراجعة المراجعة المراجعة

Excavated took over

SECTION D.D

SECTION G-G

MALAHAT HOLDINGS LTD
OUARRY RECLAIMATION SECTIONS
SCALE: 1/1,000 Horizontal and Vertical





Front Access Gate



**Bocky Knoll** 



#### COWICHAN VALLEY REGIONAL DISTRICT

#### TEMPORARY USE PERMIT

|          |                             | NO:   | 1-A-11TUP      |  |
|----------|-----------------------------|-------|----------------|--|
|          |                             | DATE: | March 27, 2012 |  |
| TO:      | Malahat Holdings Ltd        |       |                |