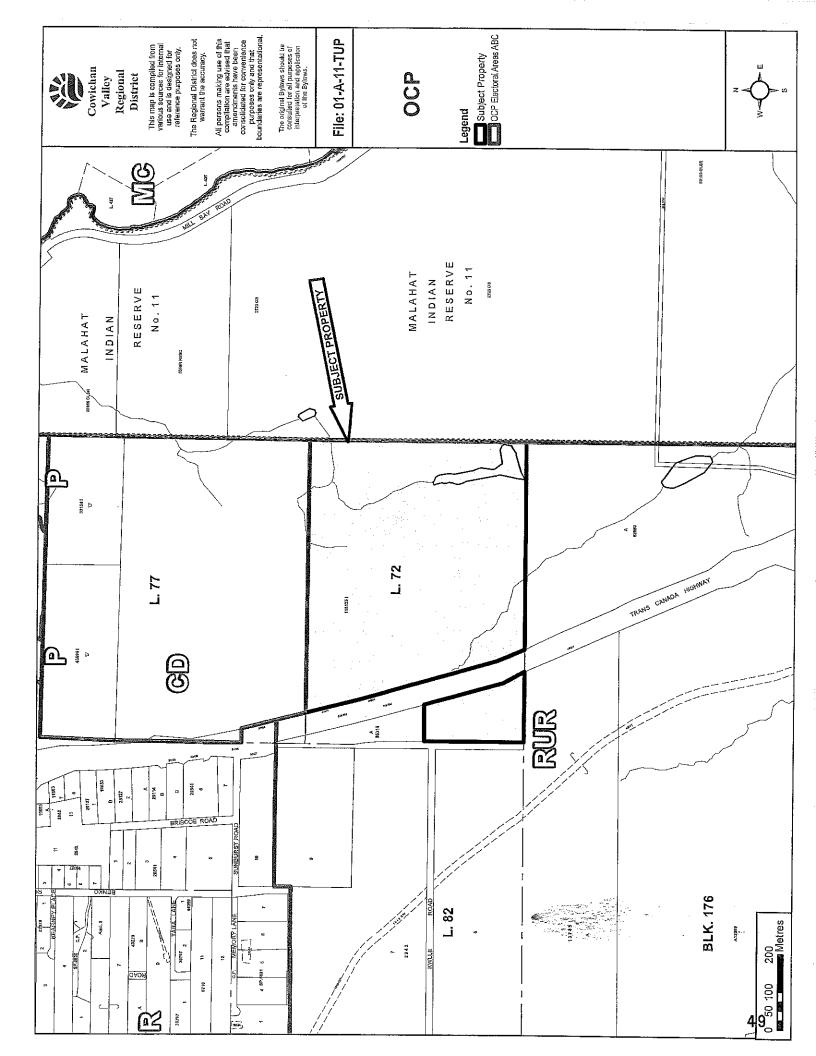

| 7.5 metres                                                        | 30 metres                                                                    |
| Interior Side                | 3.0 metres                                                        | 15 metres                                                                    |
| Exterior Side                | 4.5 metres                                                        | 15 metres                                                                    |
| Rear                         | 7.5 metres                                                        | 15 metres                                                                    |

# (c) Minimum Parcel Size

Subject to Part 13, the minimum parcel size in the F-1 Zone is 80 hectares.

























MALAHAT HOLDINGS LTD
QUARRY MINING SECTIONS

Scale: 1 / 1,100 Horizontal and Vertical



100 m Datum J

122 CANTERING TO THE STATE OF T

«درازازدر درورورازدر المراجعة المراجعة المراجعة المراجعة المراجعة المراجعة المراجعة المراجعة المراجعة المراجعة

Excavated took over

SECTION D.D

SECTION G-G

MALAHAT HOLDINGS LTD
OUARRY RECLAIMATION SECTIONS
SCALE: 1/1,000 Horizontal and Vertical





Front Access Gate



**Bocky Knoll** 



#### COWICHAN VALLEY REGIONAL DISTRICT

#### TEMPORARY USE PERMIT

|          |                             | NO:   | 1-A-11TUP      |  |
|----------|-----------------------------|-------|----------------|--|
|          |                             | DATE: | March 27, 2012 |  |
| TO:      | Malahat Holdings Ltd        |       |                |