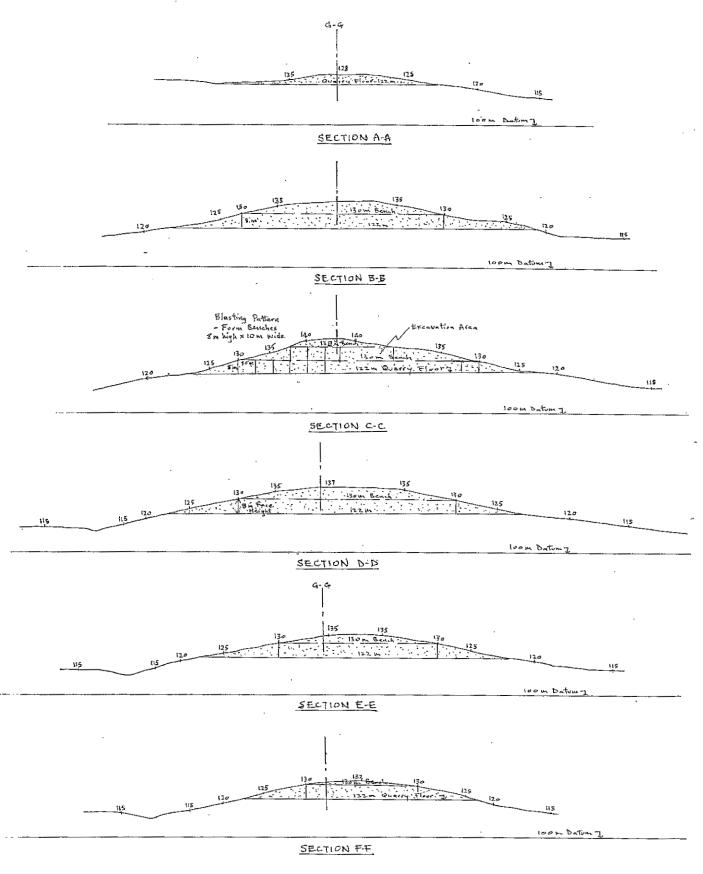

| 30 metres                                                                    |
| Interior Side                | 3.0 metres                                                        | 15 metres                                                                    |
| Exterior Side                | 4.5 metres                                                        | 15 metres                                                                    |
| Rear                         | 7.5 metres                                                        | 15 metres                                                                    |

# (c) Minimum Parcel Size

Subject to Part 13, the minimum parcel size in the F-1 Zone is 80 hectares.

























MALAHAT HOLDINGS LTD
QUARRY MINING SECTIONS

Scale: 1 / 1,100 Horizontal and Vertical



100 m Datum J

122 CANTERING TO THE STATE OF T

«درازازدر درورورازدر المراجعة المراجعة المراجعة المراجعة المراجعة المراجعة المراجعة المراجعة المراجعة المراجعة

Excavated took over

SECTION D.D

SECTION G-G

MALAHAT HOLDINGS LTD
OUARRY RECLAIMATION SECTIONS
SCALE: 1/1,000 Horizontal and Vertical





Front Access Gate



**Bocky Knoll** 



#### COWICHAN VALLEY REGIONAL DISTRICT

#### TEMPORARY USE PERMIT

|          |                             | NO:   | 1-A-11TUP      |  |
|----------|-----------------------------|-------|----------------|--|
|          |                             | DATE: | March 27, 2012 |  |
| TO:      | Malahat Holdings Ltd        |       |                |  |
| ADDRESS: | 197