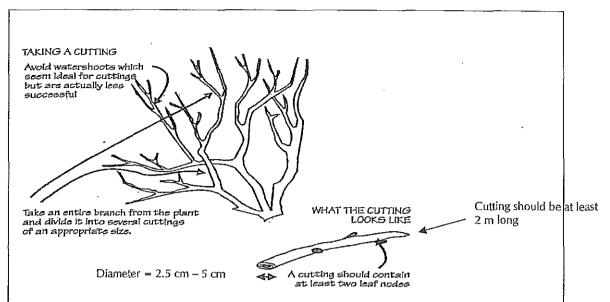

# R3 – Streamside protection

Rob Conway, Manager, presented staff report dated March 13, 2012, regarding Streamside Protection and Enhancement Areas and zoning Setbacks for Watercourses.

A general discussion ensued.

It was Moved and Seconded

That staff be directed to prepare a report to an upcoming EASC meeting regarding watercourse and riparian protection measures for agricultural uses and activities.