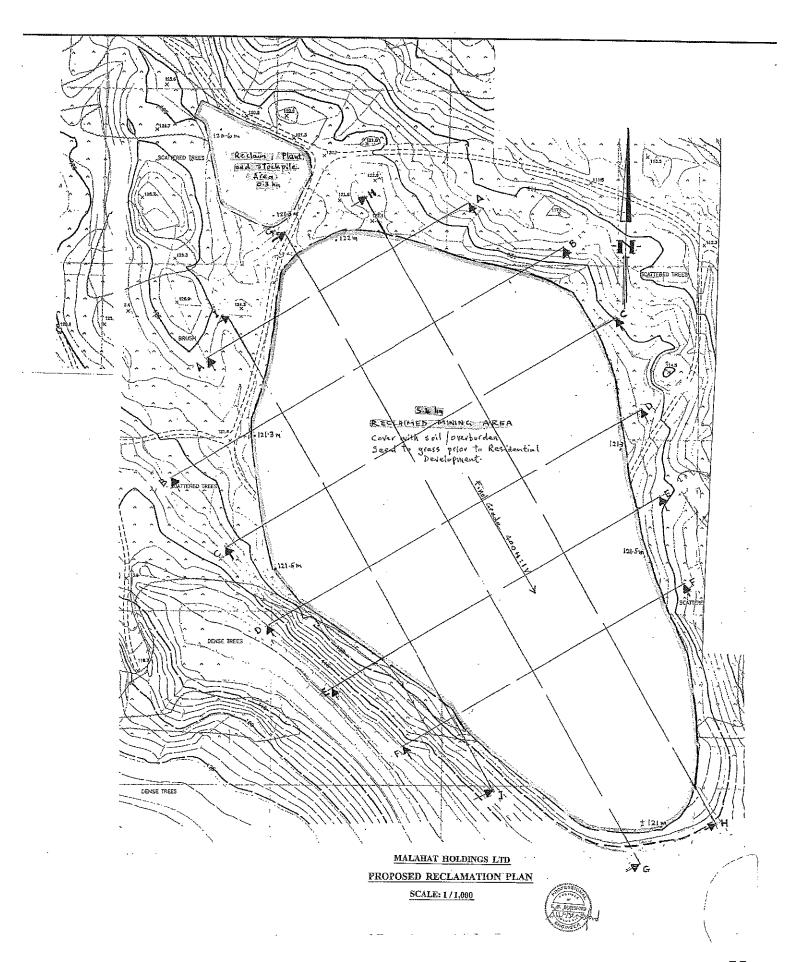

| 30 metres                                                                    |
| Interior Side                | 3.0 metres                                                        | 15 metres                                                                    |
| Exterior Side                | 4.5 metres                                                        | 15 metres                                                                    |
| Rear                         | 7.5 metres                                                        | 15 metres                                                                    |

# (c) Minimum Parcel Size

Subject to Part 13, the minimum parcel size in the F-1 Zone is 80 hectares.

























MALAHAT HOLDINGS LTD
QUARRY MINING SECTIONS

Scale: 1 / 1,100 Horizontal and Vertical



100 m Datum J

122 CANTERING TO THE STATE OF T

«درازازدر درورورازدر المراجعة المراجعة المراجعة المراجعة المراجعة المراجعة المراجعة المراجعة المراجعة المراجعة

Excavated took over

SECTION D.D

SECTION G-G

MALAHAT HOLDINGS LTD
OUARRY RECLAIMATION SECTIONS
SCALE: 1/1,000 Horizontal and Vertical





Front Access Gate



**Bocky Knoll** 



#### COWICHAN VALLEY REGIONAL DISTRICT

#### TEMPORARY USE PERMIT

|          |                             | NO:   | 1-A-11TUP      |  |
|----------|-----------------------------|-------|----------------|--|
|          |                             | DATE: | March 27, 2012 |  |
| TO:      | Malahat Holdings Ltd        |       |                |  |
| ADDRESS: |