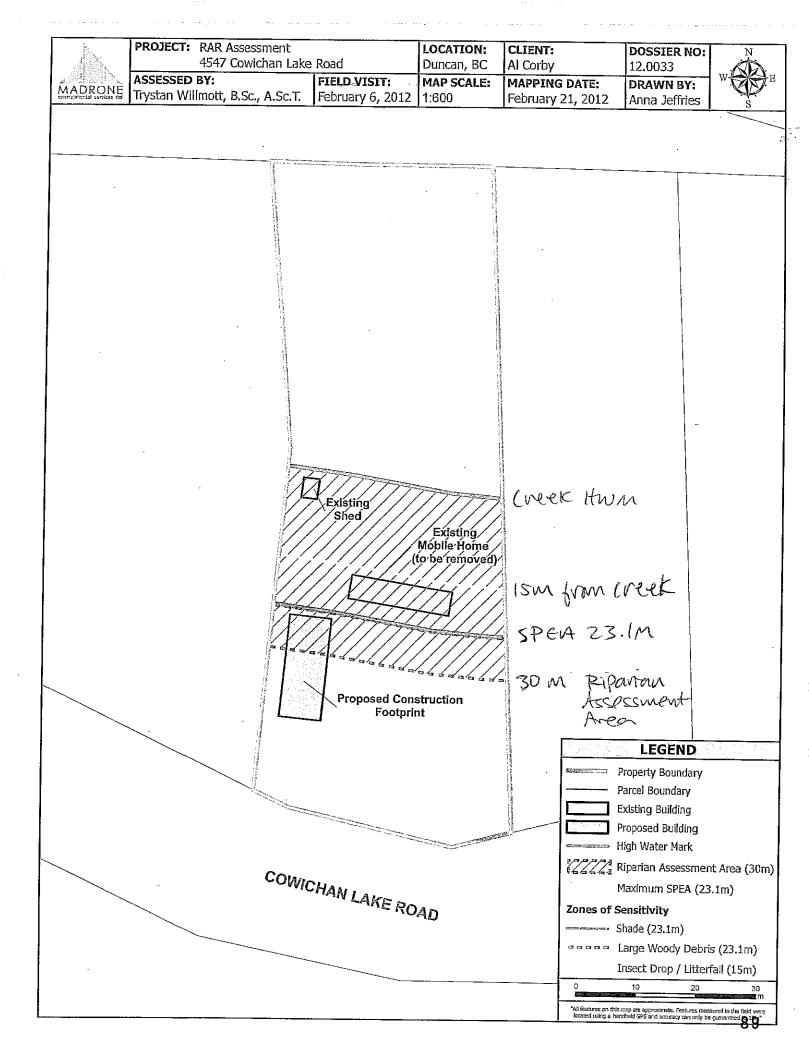

# R3 – Streamside protection

Rob Conway, Manager, presented staff report dated March 13, 2012, regarding Streamside Protection and Enhancement Areas and zoning Setbacks for Watercourses.

A general discussion ensued.

It was Moved and Seconded

That staff be directed to prepare a report to an upcoming EASC meeting regarding watercourse and riparian protection measures for agricultural uses and activities.