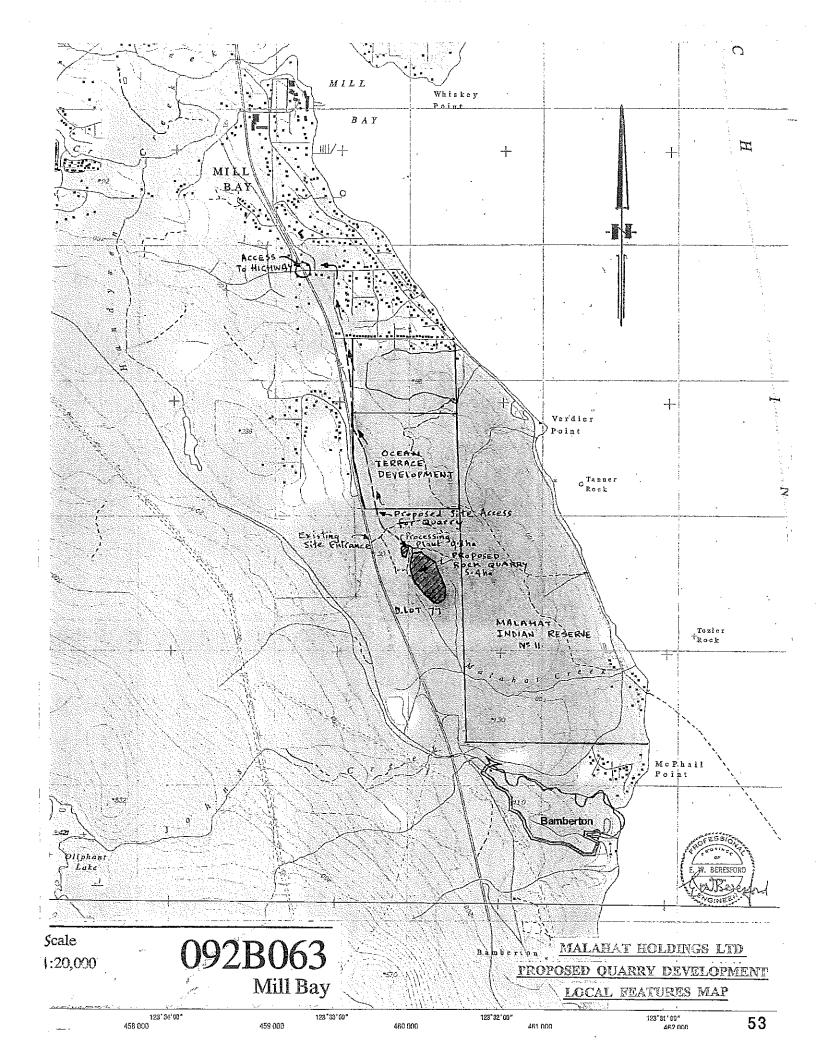

tres                                                        | 30 metres                                                                    |
| Interior Side                | 3.0 metres                                                        | 15 metres                                                                    |
| Exterior Side                | 4.5 metres                                                        | 15 metres                                                                    |
| Rear                         | 7.5 metres                                                        | 15 metres                                                                    |

# (c) Minimum Parcel Size

Subject to Part 13, the minimum parcel size in the F-1 Zone is 80 hectares.

























MALAHAT HOLDINGS LTD
QUARRY MINING SECTIONS

Scale: 1 / 1,100 Horizontal and Vertical



100 m Datum J

122 CANTERING TO THE STATE OF T

«درازازدر درورورازدر المراجعة المراجعة المراجعة المراجعة المراجعة المراجعة المراجعة المراجعة المراجعة المراجعة

Excavated took over

SECTION D.D

SECTION G-G

MALAHAT HOLDINGS LTD
OUARRY RECLAIMATION SECTIONS
SCALE: 1/1,000 Horizontal and Vertical





Front Access Gate



**Bocky Knoll** 



#### COWICHAN VALLEY REGIONAL DISTRICT

#### TEMPORARY USE PERMIT

|          |                             | NO:   | 1-A-11TUP      |  |
|----------|-----------------------------|-------|----------------|--|
|          |                             | DATE: | March 27, 2012 |  |
| TO:      | Malahat Holdings Ltd        |       |                |  |
| ADDRES