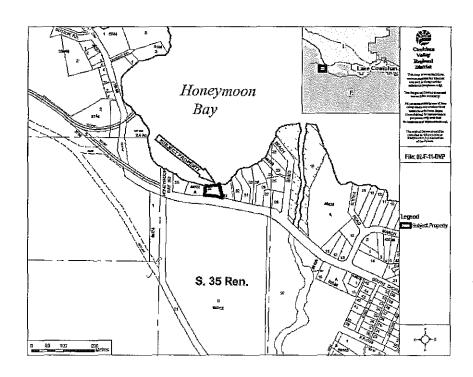

Maddy Koch, Planning Technician

BYLAW No:

2600

SUBJECT:

Development Variance Permit Application 2-F-11 DVP

(Stan Van Basten)

# Recommendation/Action:

That the application by Stan Van Basten to vary Section 3.22 of Zoning Bylaw No. 2600 on Lot 34, Section 35, Renfrew District, (situate in Cowichan Lake District), Plan 40628 by reducing the minimum setback from a water course from 15 metres to 3 metres for the purpose of constructing a cantilevered deck and dormers be approved.

# Relation to the Corporate Strategic Plan: N/A

Financial Impact: (Reviewed by Finance Division: N/A)

# Background:

To consider an application to vary the setback from a watercourse from 15 metres to 3 metres to allow for the construction of a cantilevered deck and dormers on a "grand-fathered" dwelling.



Location of Subject Property: 10143 South Shore Road

<u>Legal Description</u>: Lot 34, Section 35, Renfrew District, (situate in Cowichan Lake District).

Plan 40628

Date Application and Complete Documentation Received: October 28, 2011

Owners: Stan and Tina Van Basten

Applicant: Stan Van Basten

Size of Lot:  $\pm 0.16$  ha ( $\pm 0.4$  acres)

Existing Zoning: R-3 (Urban Residential)

Minimum Lot Size Under Existing Zoning: 0.2 ha

Existing Plan Designation: Urban Residential

Existing Use of Property: Residential

Existing Use of Surrounding Properties:

North: Cowichan Lake

South: A-1 (Primary Agriculture)
East: R-3 (Urban Residential)
West: R-3 (Urban Residential)

Services:

Road Access: South Shore Road

Water: Honeymoon Bay Local Service Area

Sewage Disposal: On site

Agric