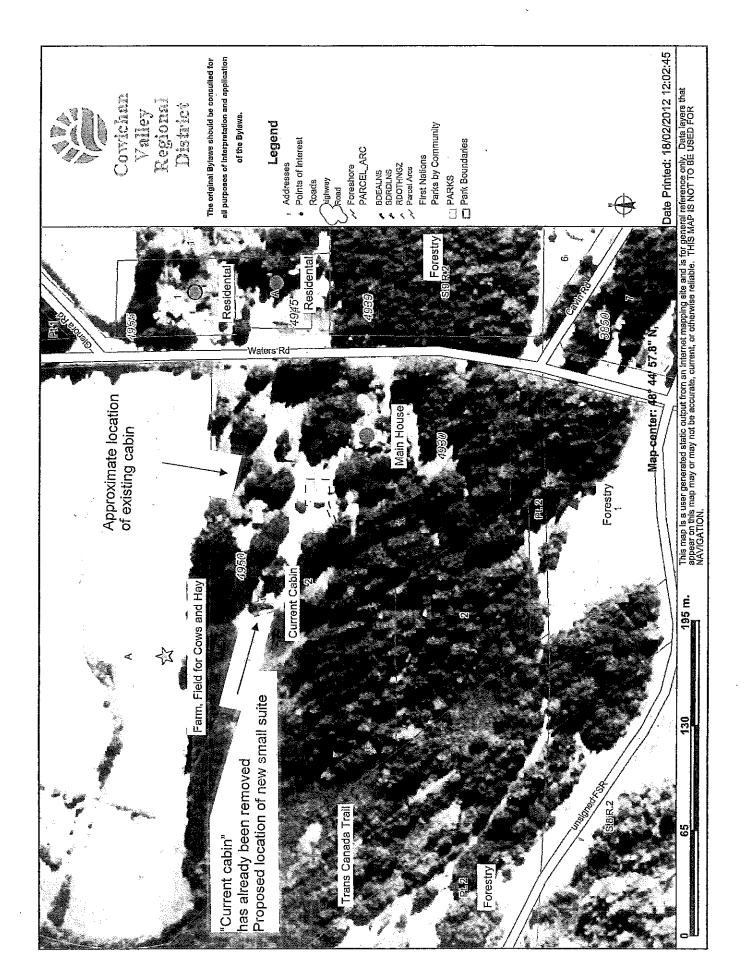

of the *Agricultural Land Commission Act* to construct a small suite, be forwarded to the Agricultural Land Commission with *no recommendation*.
- 3. That Application No. 2-E-12ALR, submitted by Douglas Williams, made pursuant to Section 20(3) of the *Agricultural Land Commission Act* to construct a small suite, be forwarded to the Agricultural Land Commission with *a recommendation to deny the application*.

As proposed, with the existing cabin being decommissioned, the application would comply with CVRD Zoning regulations. Therefore, referral to the ALC with a recommendation to approve, subject to conditions is recommended.

Submitted by,

Rachelle Rondeau, Planner I Development Services Division

Planning and Development Department

RR/ca Attachments Approved by: General Manager:









RY

# STAFF REPORT

# ELECTORAL AREA SERVICES COMMITTEE MEETING OF APRIL 3, 2012

DATE:

March 27, 2012

FILE NO:

5-E-12

DP/RAR/VAR

FROM:

Rachelle Rondeau, Planner I

BYLAW No:

1840

SUBJECT:

Application No. 5-E-12DP/RAR/VAR

(Donna Corby)

# Recommendation/Action:

That Application No. 5-E-12 DP/RAR/VAR by Donna Corby for a variance to Section 5.18 of Bylaw No. 1840 in order to reduce the required Streamside Protection and Enhancement Area setback from 7.5 metres down to 2.8 metres on Lot B, Section 8, Sahtlam District, Plan VIP53018 (PID: 017-475-503) be approved subject to compliance with the recommendations of RAR Report No. 2294.

Relation to the Corporate Strategic Plan: N/A

Financial Impact: N/A

# Background:



Location of Subject Property: 4547 Cowichan Lake Road

Lega