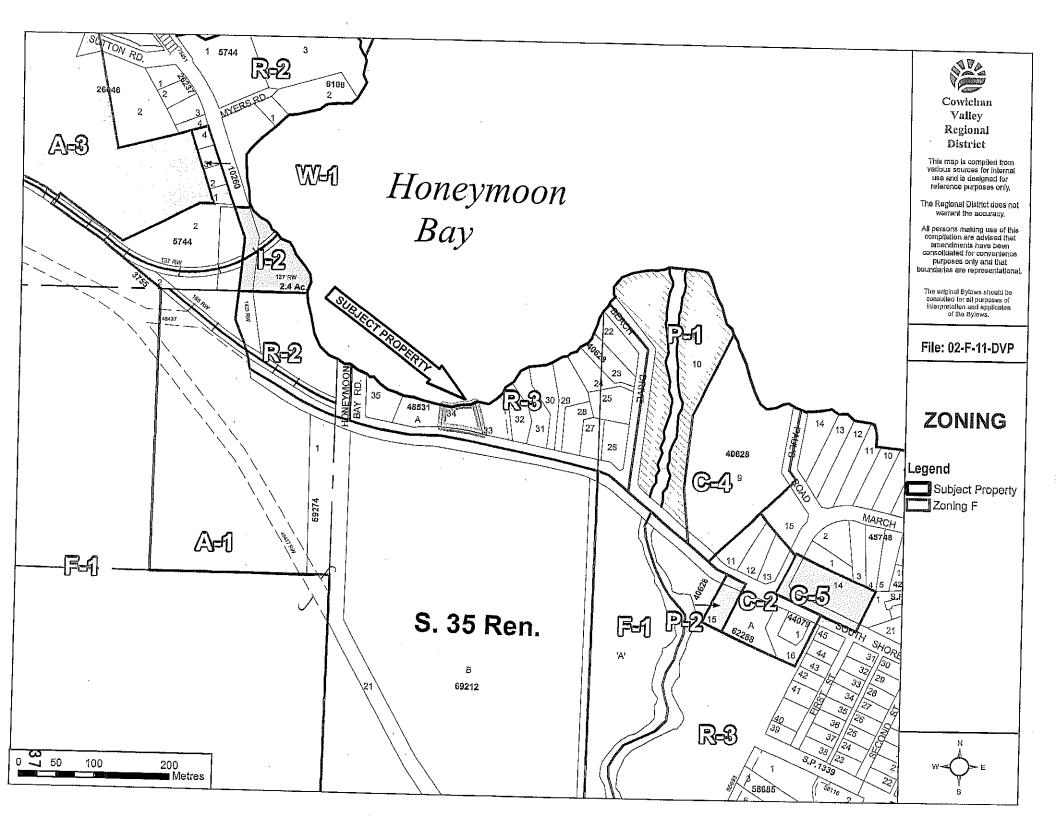

OF XXXX 2012.

Tom Anderson, MCIP General Manager, Planning and Development Department

NOTE: Subject to the terms of this Permit, if the holder of this Permit does not substantially start any construction within 2 years of its issuance, this Permit will lapse.

I HEREBY CERTIFY that I have read the terms and conditions of the Development Permit contained herein. I understand and agree that the Cowichan Valley Regional District has made no representations, covenants, warranties, guarantees, promises or agreements (verbal or otherwise) with STAN VAN BASTEN other than those contained in this Permit.

| Owner/Agent (signature) | Witness    |  |  |
|-------------------------|------------|--|--|
| Print Name              | Occupation |  |  |
| Date                    | Date       |  |  |







#### 5.12 R-3 URBAN RESIDENTIAL 3 ZONE

Subject to compliance with the general regulations detailed in Part 3 of this Bylaw, the following regulations apply in the R-3 Zone:

#### 1. Permitted Uses

The following principal uses and no others are permitted in the R-3 Zone:

a. Single family dwelling;

The following accessory uses are permitted in the R-3 Zone:

- b. Bed and breakfast accommodation;
- e. Buildings and structures accessory to a principal permitted use;
- d. Home-based business;
- e. Horticulture
- f. Secondary dwelling unit or secondary suite.

#### 2. Minimum Parcel Size

The minimum parcel size in the R-3 Zone is:

- a. 695 m<sup>2</sup> if connected to a community water system and a community sewer system;
- b. 0.2 hectares if connected to a community water system;
- c.