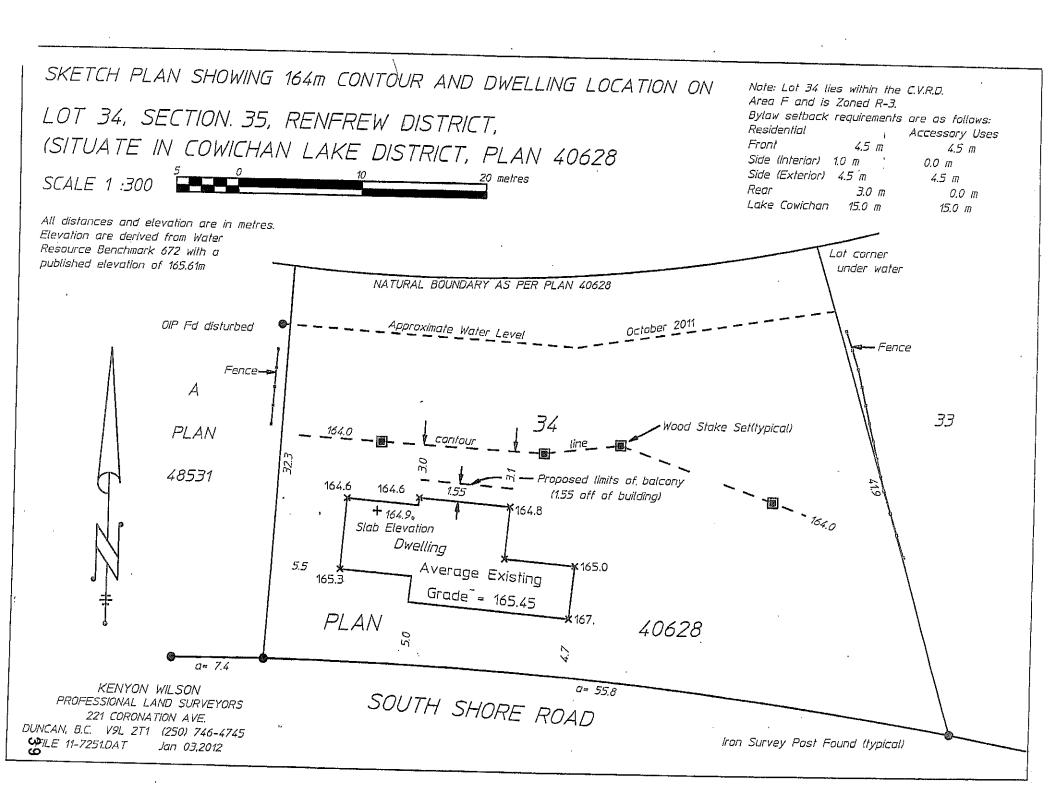

ide parcel line | 1.0                                     | 0                                  |
| Exterior side parcel line | 4.5                                     | 4.5                                |
| Rear parcel line          | 3.0                                     | 0                                  |

#### 5. Height

In the R-3 Zone, the height of all principal buildings and structures shall not exceed 7.5 metres, and the height of all accessory buildings shall not exceed 6 metres, except in accordance with Section 3.9 of this Bylaw.

# 6. Parcel Coverage

The parcel coverage in the R-3 Zone shall not exceed 25 percent for all buildings and structures.

#### 7. Parking

Off-street parking spaces in the R-3 Zone shall be provided in accordance with Section 3.15 of this Bylaw.







# STAFF REPORT

# **ELECTORAL AREA SERVICES COMMITTEE MEETING OF APRIL 3, 2012**

DATE:

March 28, 2012

FILE NO: 1-A 11 TUP

FROM:

Dana Leitch, Planner II

**BYLAW No: 3510** 

SUBJECT: Application No. 1-A-11TUP

(Mark Wyatt/Malahat Holdings)

# Recommendation/Action:

That application No. 1-A-11 TUP submitted by Mark Wyatt on behalf of Malahat Holdings Ltd. Inc. for a Temporary Use Permit on 8.0 ha of District Lot 72, Malahat District Except Those Parts in Plans 518W and 49974 and VIP 86314 proceed to a public meeting in accordance with South Cowichan Official Community Plan Policy 12.23.

# Relation to the Corporate Strategic Plan: N/A

Financial Impact: (Reviewed by Finance Division: N/A)

# **Location Map:**



#### Background:

To consider the issuance of a Temporary Use permi