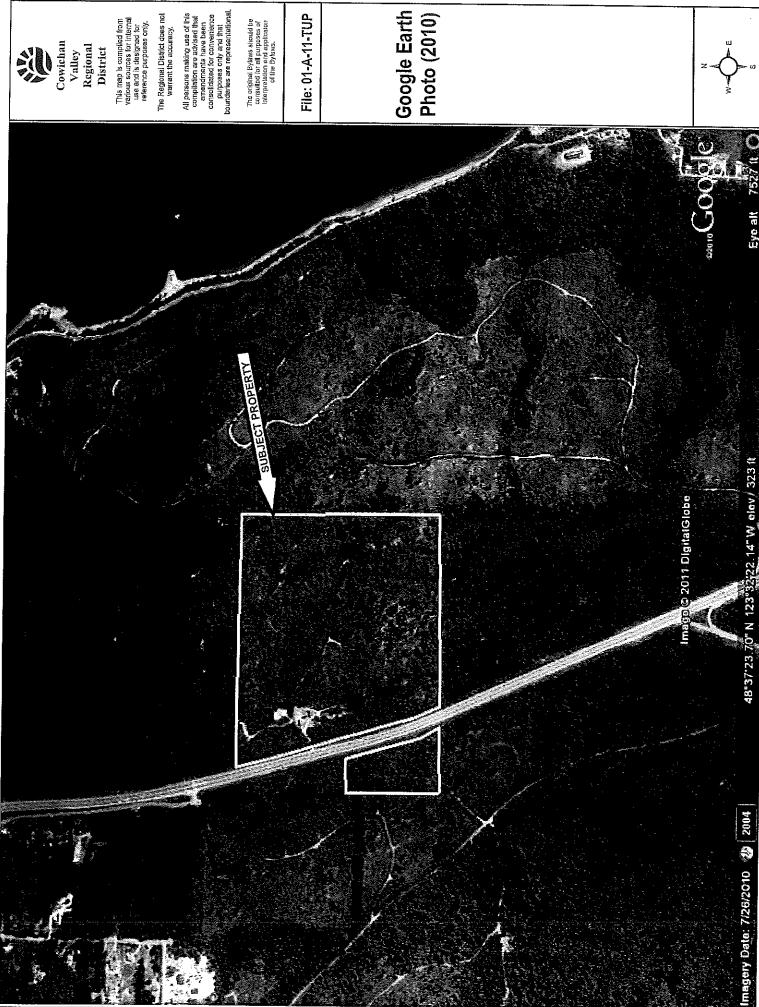

| 7.5 metres                                                        | 30 metres                                                                    |
| Interior Side                | 3.0 metres                                                        | 15 metres                                                                    |
| Exterior Side                | 4.5 metres                                                        | 15 metres                                                                    |
| Rear                         | 7.5 metres                                                        | 15 metres                                                                    |

# (c) Minimum Parcel Size

Subject to Part 13, the minimum parcel size in the F-1 Zone is 80 hectares.

























MALAHAT HOLDINGS LTD
QUARRY MINING SECTIONS

Scale: 1 / 1,100 Horizontal and Vertical



100 m Datum J

122 CANTERING TO THE STATE OF T

«درازازدر درورورازدر المراجعة المراجعة المراجعة المراجعة المراجعة المراجعة المراجعة المراجعة المراجعة المراجعة

Excavated took over

SECTION D.D

SECTION G-G

MALAHAT HOLDINGS LTD
OUARRY RECLAIMATION SECTIONS
SCALE: 1/1,000 Horizontal and Vertical





Front Access Gate



**Bocky Knoll** 



#### COWICHAN VALLEY REGIONAL DISTRICT

#### TEMPORARY USE PERMIT

|          |                             | NO:   | 1-A-11TUP      |  |
|----------|-----------------------------|-------|----------------|--|
|          |                             | DATE: | March 27, 2012 |  |
| TO:      | Malahat Holdings Ltd        |       |                |  |