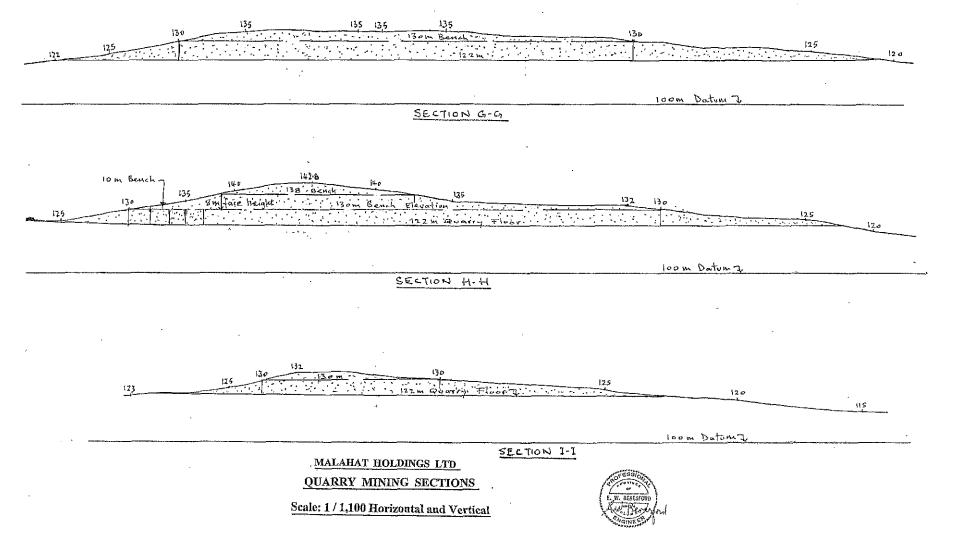

| 30 metres                                                                    |
| Interior Side                | 3.0 metres                                                        | 15 metres                                                                    |
| Exterior Side                | 4.5 metres                                                        | 15 metres                                                                    |
| Rear                         | 7.5 metres                                                        | 15 metres                                                                    |

# (c) Minimum Parcel Size

Subject to Part 13, the minimum parcel size in the F-1 Zone is 80 hectares.

























MALAHAT HOLDINGS LTD
QUARRY MINING SECTIONS

Scale: 1 / 1,100 Horizontal and Vertical



100 m Datum J

122 CANTERING TO THE STATE OF T

«درازازدر درورورازدر المراجعة المراجعة المراجعة المراجعة المراجعة المراجعة المراجعة المراجعة المراجعة المراجعة

Excavated took over

SECTION D.D

SECTION G-G

MALAHAT HOLDINGS LTD
OUARRY RECLAIMATION SECTIONS
SCALE: 1/1,000 Horizontal and Vertical





Front Access Gate



**Bocky Knoll** 



#### COWICHAN VALLEY REGIONAL DISTRICT

#### TEMPORARY USE PERMIT

|          |                             | NO:   | 1-A-11TUP      |  |
|----------|-----------------------------|-------|----------------|--|
|          |                             | DATE: | March 27, 2012 |  |
| TO:      | Malahat Holdings Ltd        |       |                |  |
| ADDRESS: | 1