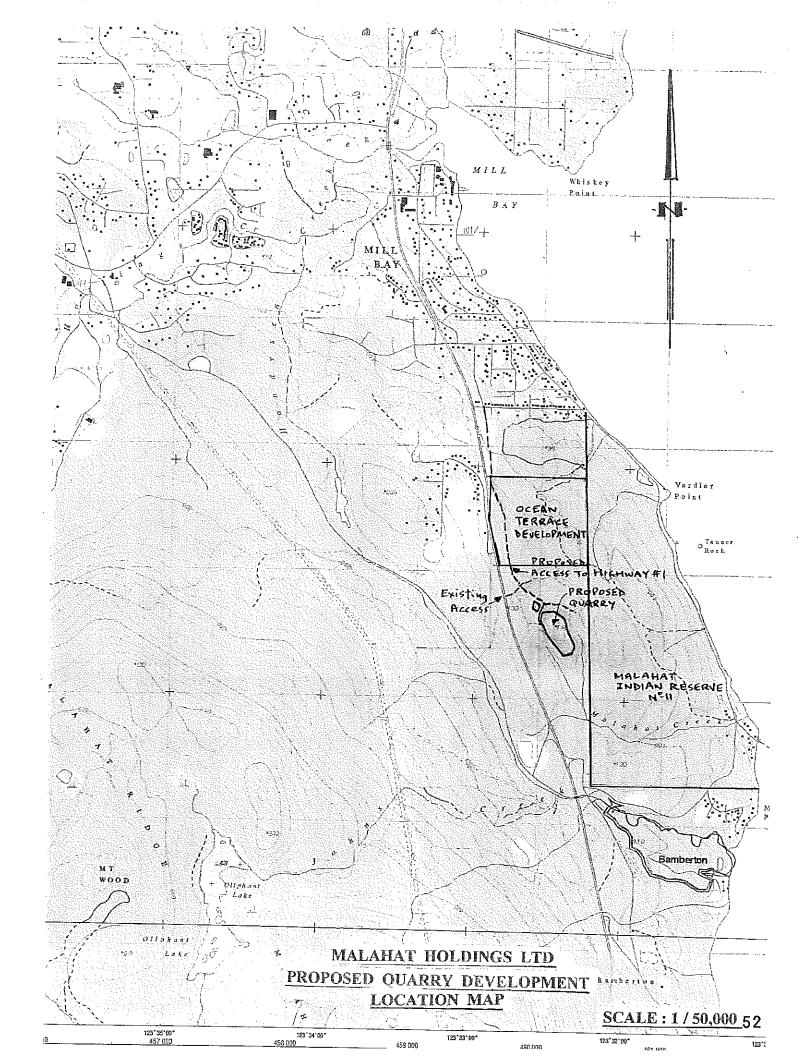

metres                                                        | 30 metres                                                                    |
| Interior Side                | 3.0 metres                                                        | 15 metres                                                                    |
| Exterior Side                | 4.5 metres                                                        | 15 metres                                                                    |
| Rear                         | 7.5 metres                                                        | 15 metres                                                                    |

# (c) Minimum Parcel Size

Subject to Part 13, the minimum parcel size in the F-1 Zone is 80 hectares.

























MALAHAT HOLDINGS LTD
QUARRY MINING SECTIONS

Scale: 1 / 1,100 Horizontal and Vertical



100 m Datum J

122 CANTERING TO THE STATE OF T

«درازازدر درورورازدر المراجعة المراجعة المراجعة المراجعة المراجعة المراجعة المراجعة المراجعة المراجعة المراجعة

Excavated took over

SECTION D.D

SECTION G-G

MALAHAT HOLDINGS LTD
OUARRY RECLAIMATION SECTIONS
SCALE: 1/1,000 Horizontal and Vertical





Front Access Gate



**Bocky Knoll** 



#### COWICHAN VALLEY REGIONAL DISTRICT

#### TEMPORARY USE PERMIT

|          |                             | NO:   | 1-A-11TUP      |  |
|----------|-----------------------------|-------|----------------|--|
|          |                             | DATE: | March 27, 2012 |  |
| TO:      | Malahat Holdings Ltd        |       |                |  |
| ADDR