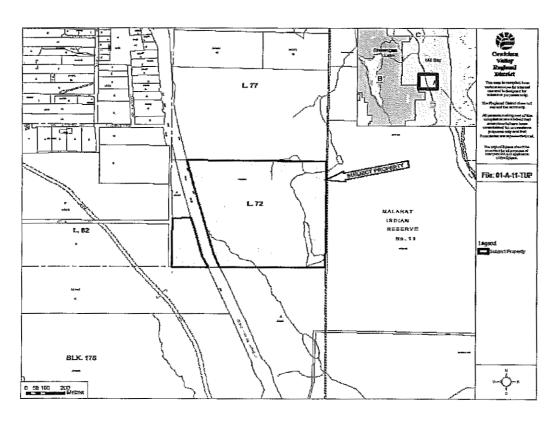

ne shall be provided in accordance with Section 3.15 of this Bylaw.







# STAFF REPORT

# **ELECTORAL AREA SERVICES COMMITTEE MEETING OF APRIL 3, 2012**

DATE:

March 28, 2012

FILE NO: 1-A 11 TUP

FROM:

Dana Leitch, Planner II

**BYLAW No: 3510** 

SUBJECT: Application No. 1-A-11TUP

(Mark Wyatt/Malahat Holdings)

# Recommendation/Action:

That application No. 1-A-11 TUP submitted by Mark Wyatt on behalf of Malahat Holdings Ltd. Inc. for a Temporary Use Permit on 8.0 ha of District Lot 72, Malahat District Except Those Parts in Plans 518W and 49974 and VIP 86314 proceed to a public meeting in accordance with South Cowichan Official Community Plan Policy 12.23.

# Relation to the Corporate Strategic Plan: N/A

Financial Impact: (Reviewed by Finance Division: N/A)

# **Location Map:**



#### Background:

To consider the issuance of a Temporary Use permit to allow rock processing on the northeast side of the subject property. The subject property is split by the Trans Canada Highway with approximately 3.9 ha located on the west side of the highway and approximately 45 ha located on the east side of the highway. The subject property is located outside of the Mill Bay Village Containment Boundary.

Location of Subject Property: Trans Canada Highway, south of Butterfield, Mill Bay

<u>Legal Description</u>: District Lot 72, Malahat District Except Those Parts in Plans 518 RW and 49974 and VIP86314 (PID: 009-359-320)

Date Application and Complete Documentation Received: September 14, 2011

Owner: Malahat Holdings Ltd., Inc.

Applicant: Mark Wyatt

Parcel Size: Approximately