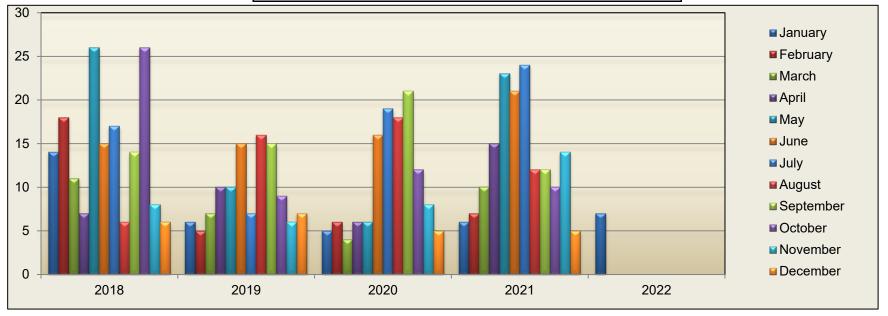

## TOTAL OF NEW HOUSING STARTS

|            | 2018 | 2019 | 2020 | 2021 | 2022 |
|------------|------|------|------|------|------|
| January    | 14   | 6    | 5    | 6    | 7    |
| February   | 18   | 5    | 6    | 7    |      |
| March      | 11   | 7    | 4    | 10   |      |
| April      | 7    | 10   | 6    | 15   |      |
| May        | 26   | 10   | 6    | 23   |      |
| June       | 15   | 15   | 16   | 21   |      |
| July       | 17   | 7    | 19   | 24   |      |
| August     | 6    | 16   | 18   | 12   |      |
| September  | 14   | 15   | 21   | 12   |      |
| October    | 26   | 9    | 12   | 10   |      |
| November   | 8    | 6    | 8    | 14   |      |
| December   | 6    | 7    | 5    | 5    |      |
| YTD Totals | 168  | 113  | 126  | 159  | 7    |