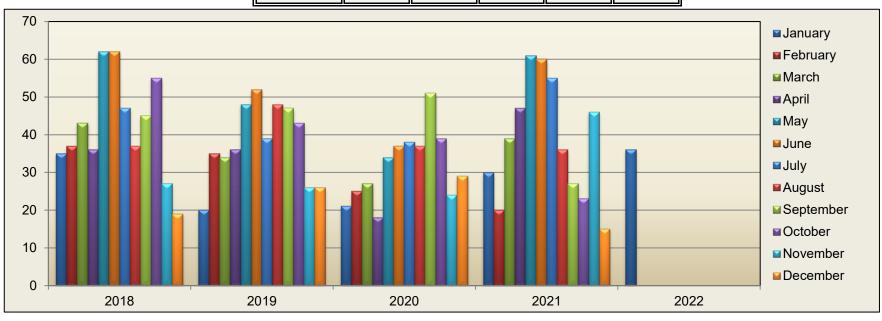

### TOTAL BUILDING PERMITS ISSUED

|            | 2018 | 2019 | 2020 | 2021 | 2022 |
|------------|------|------|------|------|------|
| January    | 35   | 20   | 21   | 30   | 36   |
| February   | 37   | 35   | 25   | 20   |      |
| March      | 43   | 34   | 27   | 39   |      |
| April      | 36   | 36   | 18   | 47   |      |
| May        | 62   | 48   | 34   | 61   |      |
| June       | 62   | 52   | 37   | 60   |      |
| July       | 47   | 39   | 38   | 55   |      |
| August     | 37   | 48   | 37   | 36   |      |
| September  | 45   | 47   | 51   | 27   |      |
| October    | 55   | 43   | 39   | 23   |      |
| November   | 27   | 26   | 24   | 46   |      |
| December   | 19   | 26   | 29   | 15   |      |
| YTD Totals | 505  | 454  | 380  | 459  | 36   |