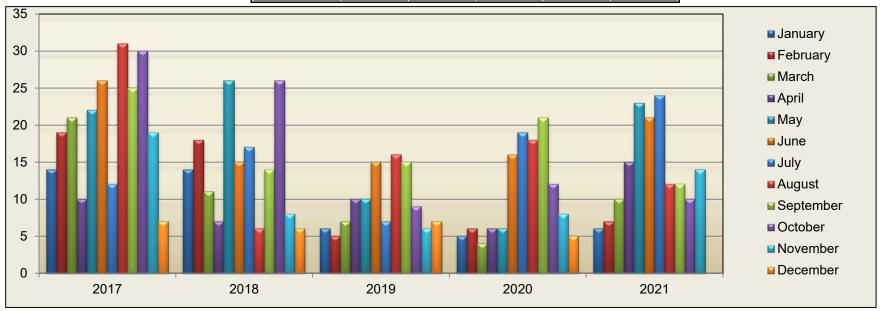

## **TOTAL OF NEW HOUSING STARTS**

|            | 2017 | 2018 | 2019 | 2020 | 2021 |
|------------|------|------|------|------|------|
| January    | 14   | 14   | 6    | 5    | 6    |
| February   | 19   | 18   | 5    | 6    | 7    |
| March      | 21   | 11   | 7    | 4    | 10   |
| April      | 10   | 7    | 10   | 6    | 15   |
| May        | 22   | 26   | 10   | 6    | 23   |
| June       | 26   | 15   | 15   | 16   | 21   |
| July       | 12   | 17   | 7    | 19   | 24   |
| August     | 31   | 6    | 16   | 18   | 12   |
| September  | 25   | 14   | 15   | 21   | 12   |
| October    | 30   | 26   | 9    | 12   | 10   |
| November   | 19   | 8    | 6    | 8    | 14   |
| December   | 7    | 6    | 7    | 5    |      |
| YTD Totals | 236  | 168  | 113  | 126  | 154  |