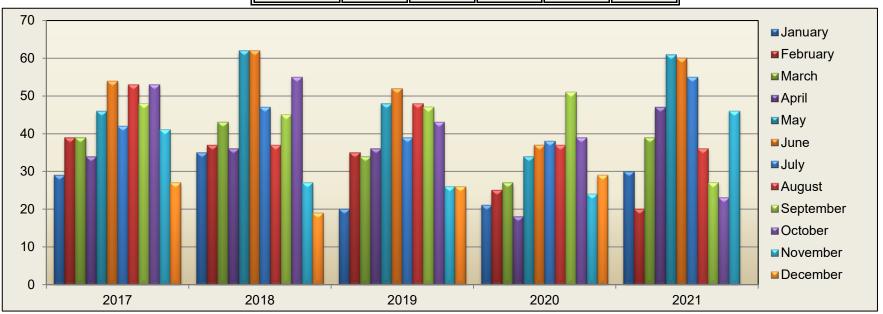

## **TOTAL BUILDING PERMITS ISSUED**

|            | 2017 | 2018 | 2019 | 2020 | 2021 |
|------------|------|------|------|------|------|
| January    | 29   | 35   | 20   | 21   | 30   |
| February   | 39   | 37   | 35   | 25   | 20   |
| March      | 39   | 43   | 34   | 27   | 39   |
| April      | 34   | 36   | 36   | 18   | 47   |
| May        | 46   | 62   | 48   | 34   | 61   |
| June       | 54   | 62   | 52   | 37   | 60   |
| July       | 42   | 47   | 39   | 38   | 55   |
| August     | 53   | 37   | 48   | 37   | 36   |
| September  | 48   | 45   | 47   | 51   | 27   |
| October    | 53   | 55   | 43   | 39   | 23   |
| November   | 41   | 27   | 26   | 24   | 46   |
| December   | 27   | 19   | 26   | 29   |      |
| YTD Totals | 505  | 505  | 454  | 380  | 444  |