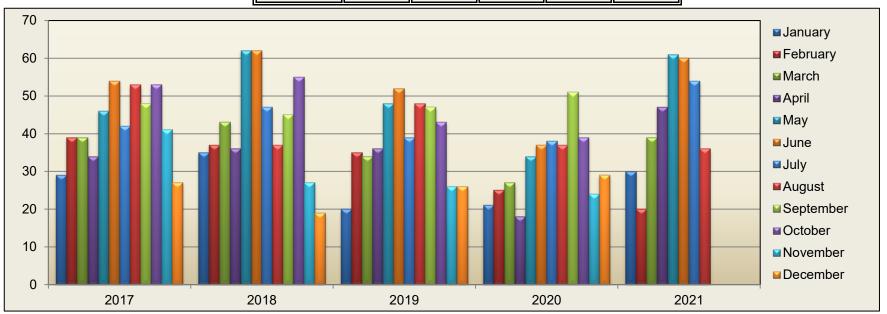

## **TOTAL BUILDING PERMITS ISSUED**

|            | 2017 | 2018 | 2019 | 2020 | 2021 |
|------------|------|------|------|------|------|
| January    | 29   | 35   | 20   | 21   | 30   |
| February   | 39   | 37   | 35   | 25   | 20   |
| March      | 39   | 43   | 34   | 27   | 39   |
| April      | 34   | 36   | 36   | 18   | 47   |
| May        | 46   | 62   | 48   | 34   | 61   |
| June       | 54   | 62   | 52   | 37   | 60   |
| July       | 42   | 47   | 39   | 38   | 54   |
| August     | 53   | 37   | 48   | 37   | 36   |
| September  | 48   | 45   | 47   | 51   |      |
| October    | 53   | 55   | 43   | 39   |      |
| November   | 41   | 27   | 26   | 24   |      |
| December   | 27   | 19   | 26   | 29   |      |
| YTD Totals | 505  | 505  | 454  | 380  | 347  |