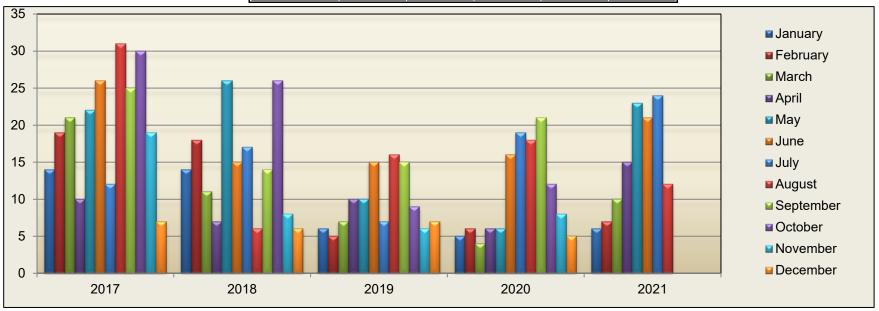

## **TOTAL OF NEW HOUSING STARTS**

|            | 2017 | 2018 | 2019 | 2020 | 2021 |
|------------|------|------|------|------|------|
| January    | 14   | 14   | 6    | 5    | 6    |
| February   | 19   | 18   | 5    | 6    | 7    |
| March      | 21   | 11   | 7    | 4    | 10   |
| April      | 10   | 7    | 10   | 6    | 15   |
| May        | 22   | 26   | 10   | 6    | 23   |
| June       | 26   | 15   | 15   | 16   | 21   |
| July       | 12   | 17   | 7    | 19   | 24   |
| August     | 31   | 6    | 16   | 18   | 12   |
| September  | 25   | 14   | 15   | 21   |      |
| October    | 30   | 26   | 9    | 12   |      |
| November   | 19   | 8    | 6    | 8    |      |
| December   | 7    | 6    | 7    | 5    |      |
| YTD Totals | 236  | 168  | 113  | 126  | 118  |