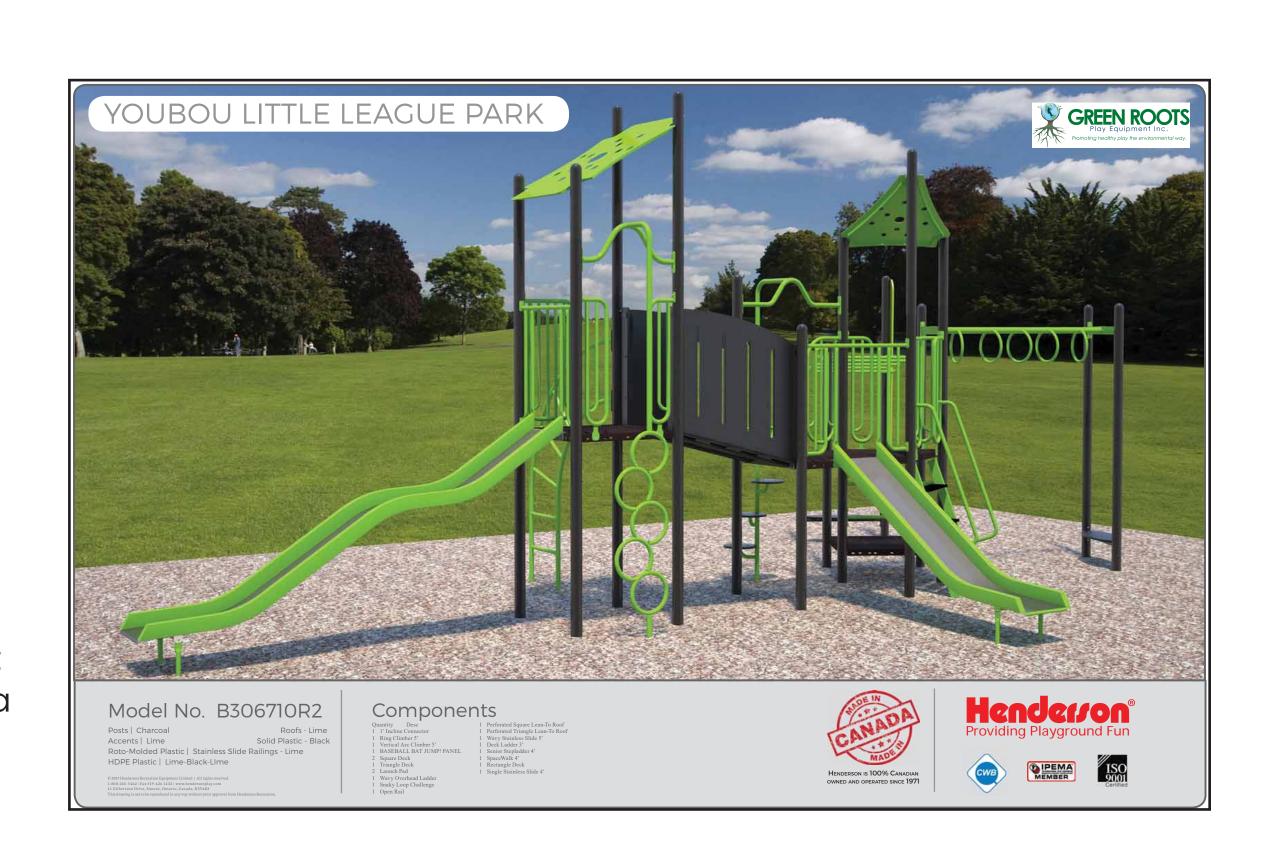

## PLAYGROUND RENEWAL PROJECT

The Youbou Little League Park Playground Renewal Project includes removal of the old play equipment and installation of a new multi-play apparatus and a two bay, 4 swing set.