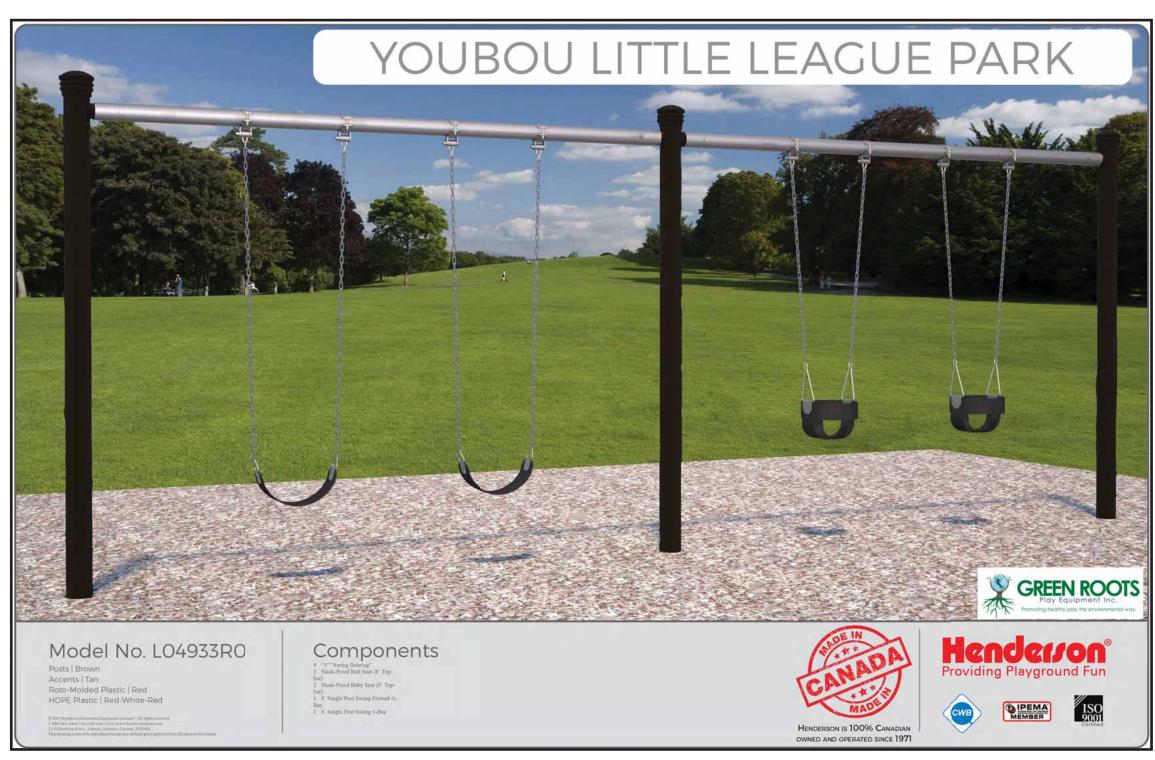

## PLAYGROUND RENEWAL PROJECT

The Youbou Little League Park Playground Renewal Project includes removal of the old play equipment and installation of a new multi-play apparatus and a two bay, 4 swing set.