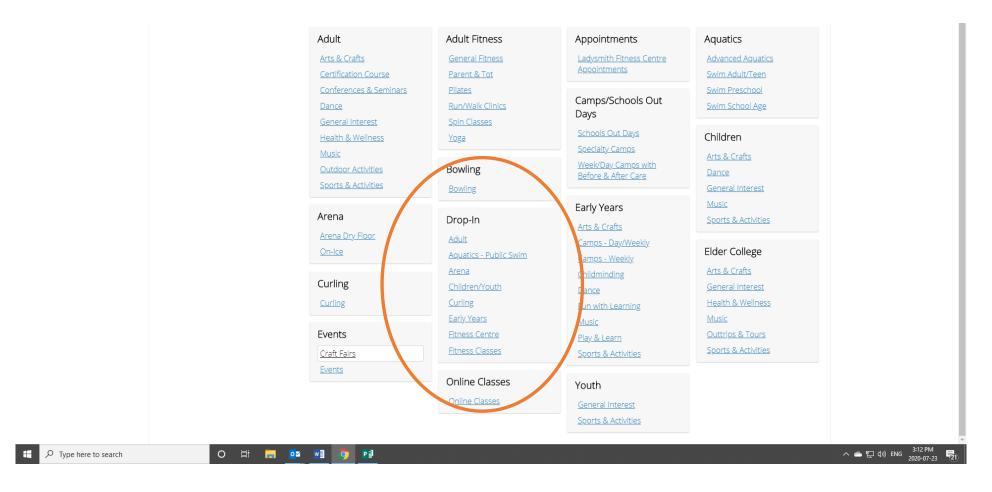

## Click Schedule to find your program

Please check in the Drop-in section to find your class. At Kerry Park, our classes are found under 'Adult' and 'Fitness Classes' depending on which course you are looking for.

Select the category or categories that interest you to view the sessions.

The session will become available 72 hours before the start time. If the course is available, I can register or seek more information if it is too early