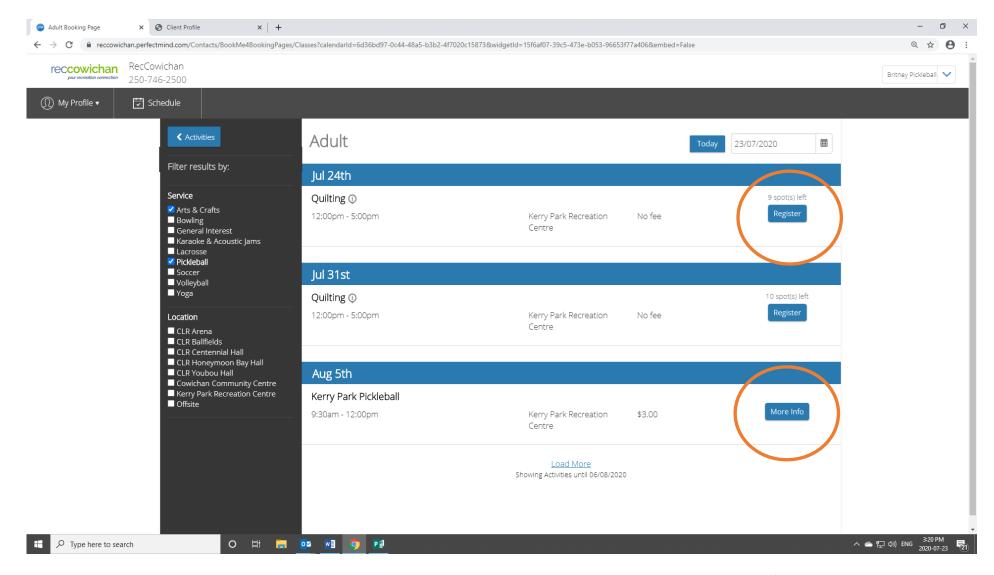

## Click Schedule to find your program

Please check in the Drop-in section to find your class. At Kerry Park, our classes are found under 'Adult' and 'Fitness Classes' depending on which course you are looking for.

Select the category or categories that interest you to view the sessions.

The session will become available 72 hours before the start time. If the course is available, I can register or seek more information if it is too early

By selecting Register on the previous page, I can now see which dates are coming up and I can add my current choice to my shopping basket by clicking Register on the page.

I have selected myself to register into the session. If I had another family member in my account, I could register both of us. Click Next.