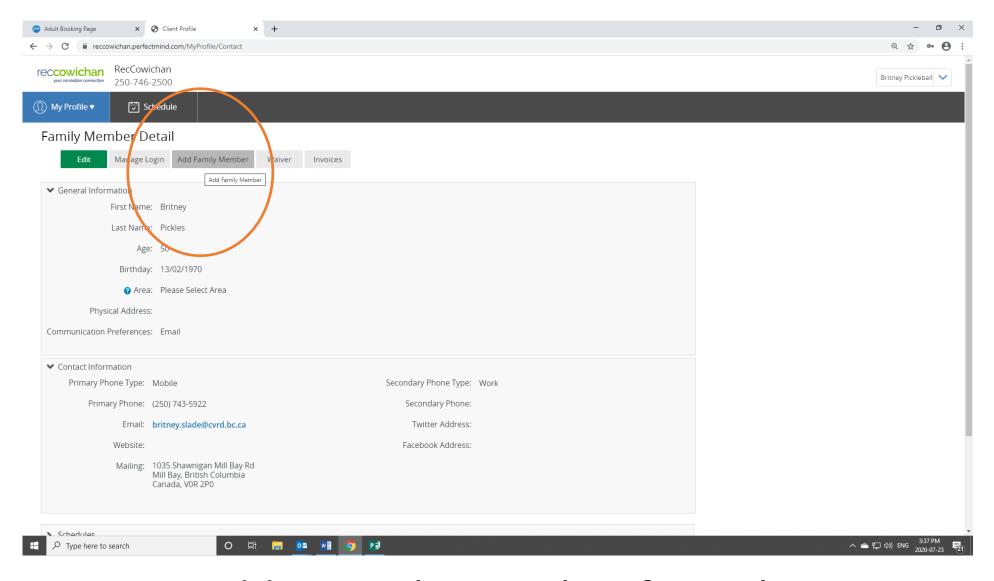

## Other things to notice

I can return to my profile by hovering my mouse over the My Profile prompt and clicking My Info

I can add a Family Member from the main page by clicking Add Family Member and saving their information