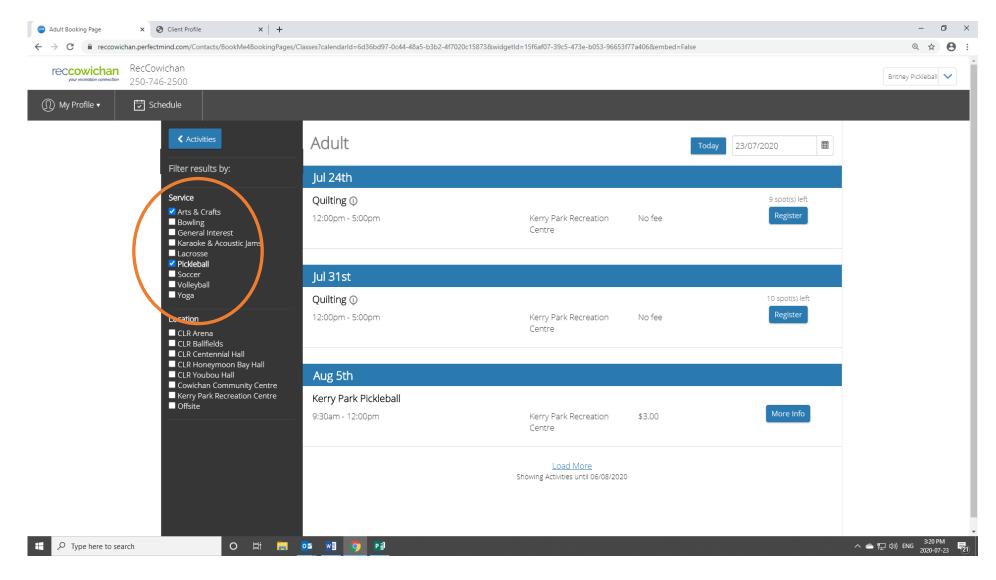

Select the category or categories that interest you to view the sessions.

The session will become available 72 hours before the start time. If the course is available, I can register or seek more information if it is too early

By selecting Register on the previous page, I can now see which dates are coming up and I can add my current choice to my shopping basket by clicking Register on the page.

I have selected myself to register into the session. If I had another family member in my account, I could register both of us. Click Next.