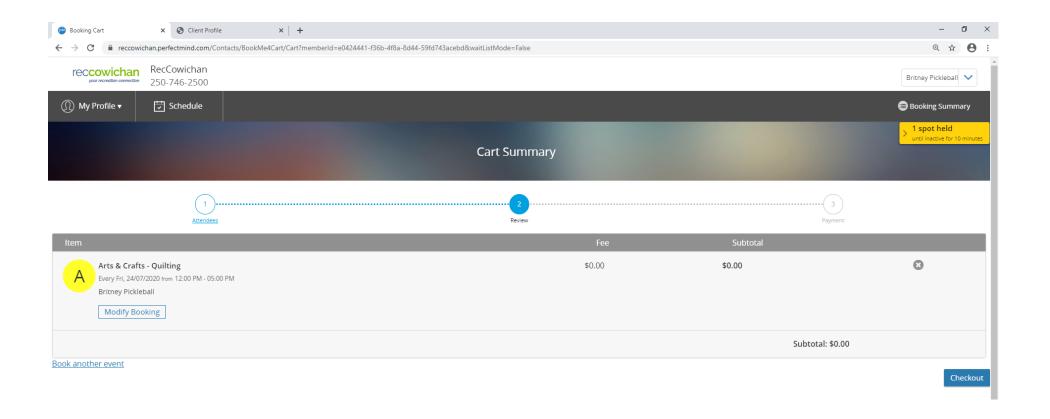

Click Checkout. In the next window I can enter my payment information and complete.