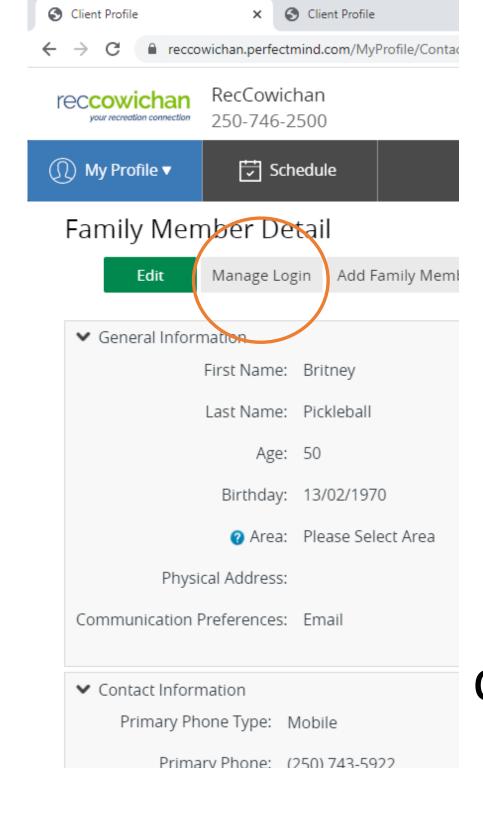

To complete your account registration and create your permanent password please click Manage Login

Enter your temporary password from your email and then choose a new password.

With your new account, you can register for drop-in sessions or full courses. Please see the next few pages for drop-in registration.