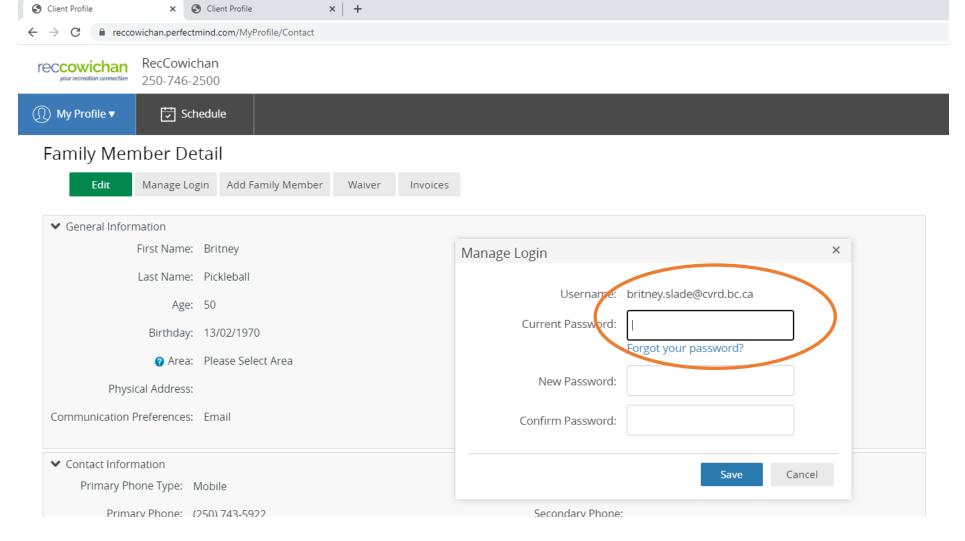

To complete your account registration and create your permanent password please click Manage Login

Enter your temporary password from your email and then choose a new password.

With your new account, you can register for drop-in sessions or full courses. Please see the next few pages for drop-in registration.