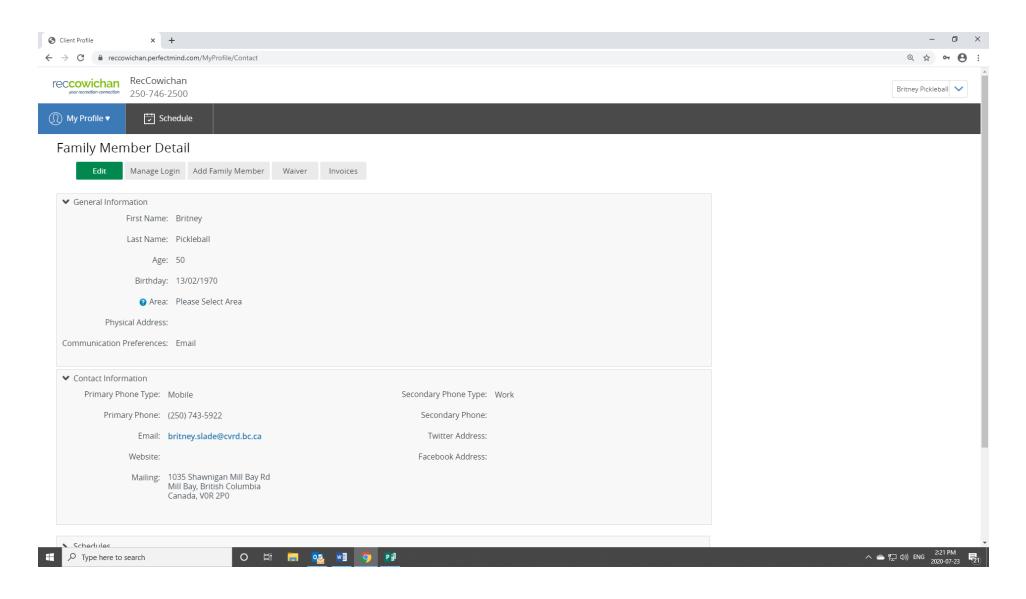

## Other things to notice

I can return to my profile by hovering my mouse over the My Profile prompt and clicking My Info

I can add a Family Member from the main page by clicking Add Family Member and saving their information

I can scroll down and click on Schedules to see the activities that I am scheduled for.

I can scroll down to view and add my Credit Card information for payments