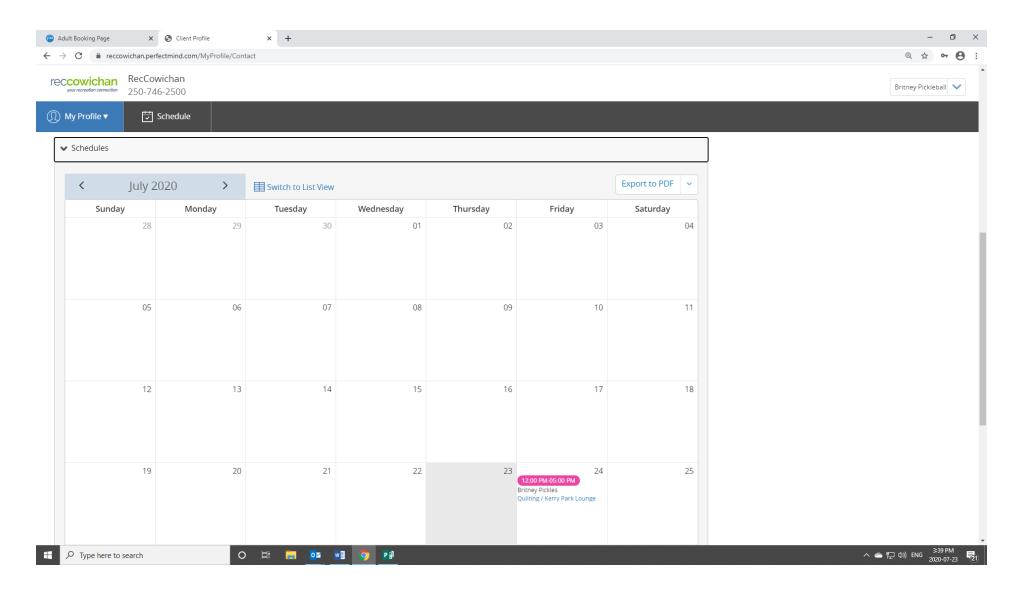

I can scroll down and click on Schedules to see the activities that I am scheduled for.

I can scroll down to view and add my Credit Card information for payments