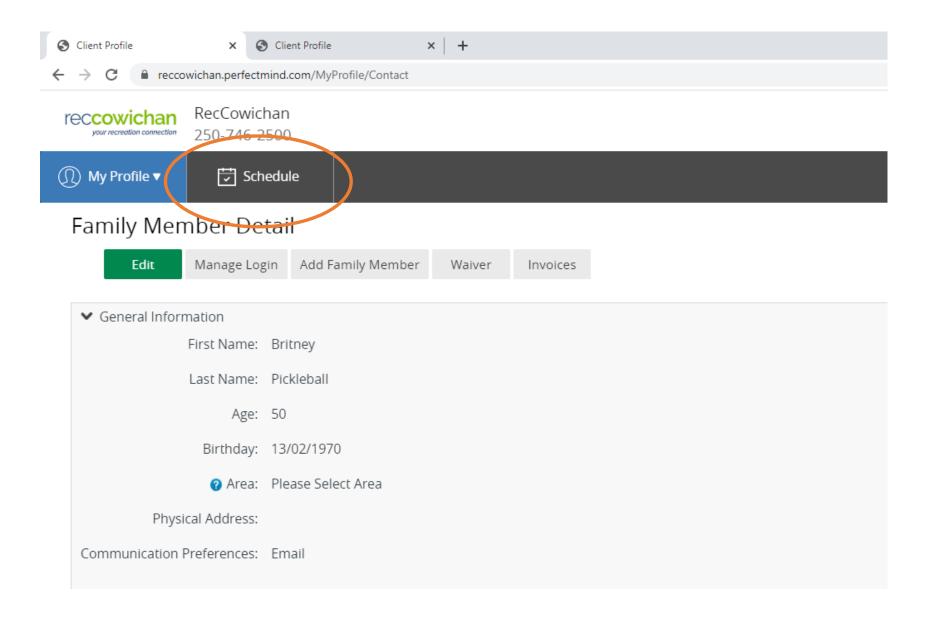

## Click Schedule to find your program

Please check in the Drop-in section to find your class. At Kerry Park, our classes are found under 'Adult' and 'Fitness Classes' depending on which course you are looking for.