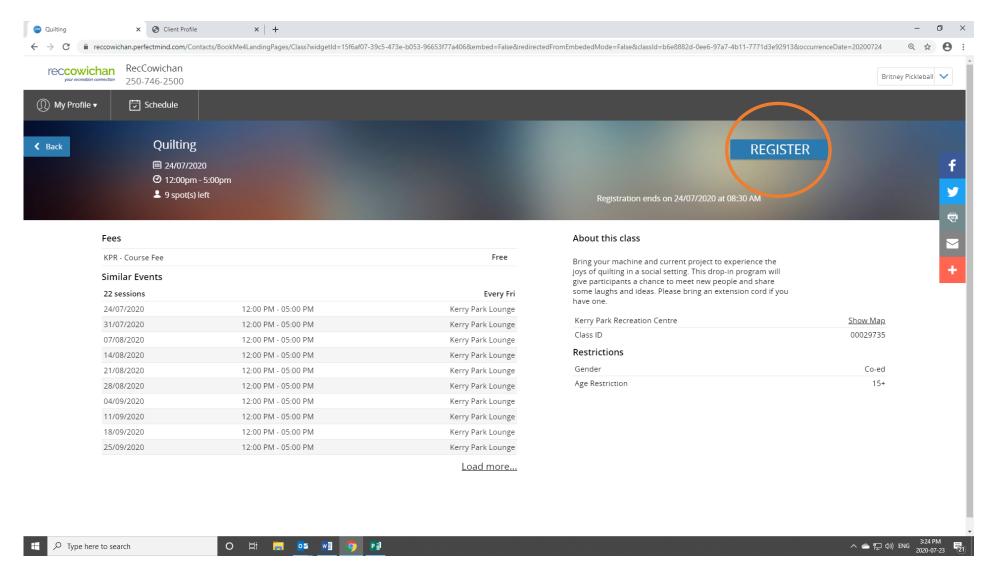

Select the category or categories that interest you to view the sessions.

The session will become available 72 hours before the start time. If the course is available, I can register or seek more information if it is too early

By selecting Register on the previous page, I can now see which dates are coming up and I can add my current choice to my shopping basket by clicking Register on the page.

I have selected myself to register into the session. If I had another family member in my account, I could register both of us. Click Next.