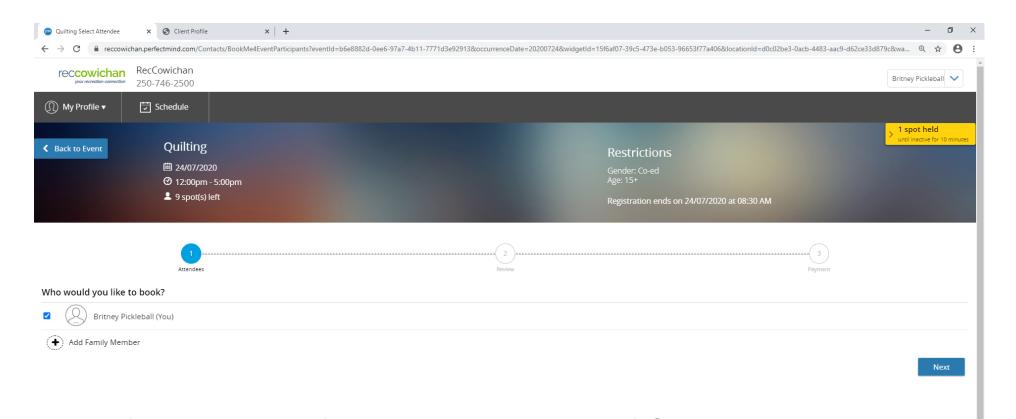

By selecting Register on the previous page, I can now see which dates are coming up and I can add my current choice to my shopping basket by clicking Register on the page.

I have selected myself to register into the session. If I had another family member in my account, I could register both of us. Click Next.