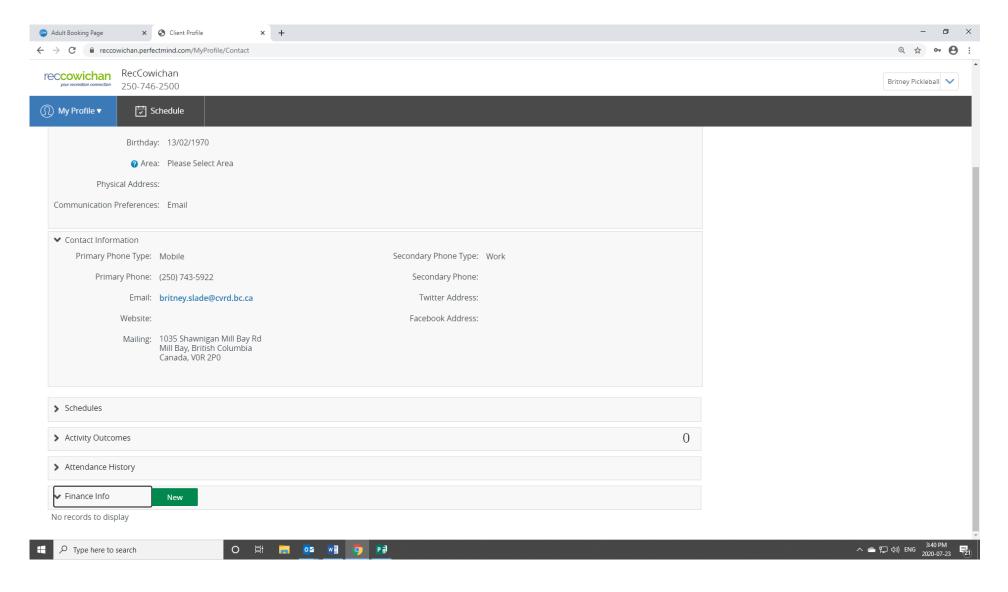

I can scroll down and click on Schedules to see the activities that I am scheduled for.

I can scroll down to view and add my Credit Card information for payments