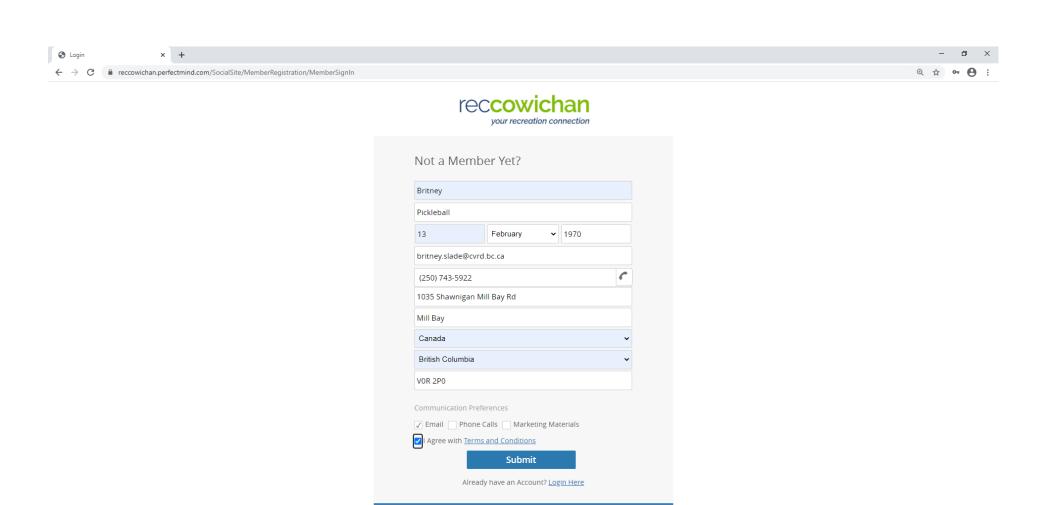

## Create your account by providing the relevant details.

This is your account.

Check your email (including junk mail). You have been sent a confirmation with a temporary password. You need the temporary password to complete the registration.